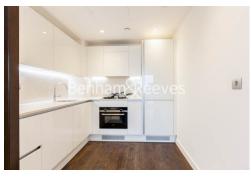

## **Property features**

Luxury One Bedroom Apartment | Open Plan Reception Area | Fitted Kitchen With Integrated Siemens Appliances | Well Equipped Bedroom With Custom Fitted Wardrobe | Family Size Bathroom With Bespoke Vanity Counter | EPC-B | Timber Floors, Underfloor Heating & Comfort Cooling | 24hr concierge, Residents Lounge, Pool, Jacuzzi & Gym | Short Walk To The City, St Catherines Docks | Tower Hill (Underground), Tower Gateway (DLR)