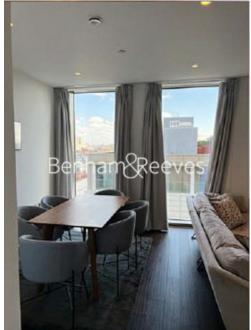

## **Property features**

Luxury One Bedroom Apartment | Open Plan Reception Area | Fitted Kitchen With Integrated Siemens Appliances | Well Equipped Bedroom With Custom Fitted Wardrobe | Family Size Bathroom With Bespoke Vanity Counter | EPC-B | Timber Floors, Underfloor Heating & Comfort Cooling | 24hr concierge, Residents Lounge, Pool, Jacuzzi & Gym | Short Walk To The City, St Catherines Docks | Tower Hill (Underground), Tower Gateway (DLR)