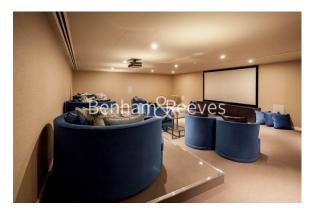

## **Property features**

Luxury One Bedroom Apartment | Open Plan Reception Area | Fitted Kitchen With Integrated Siemens Appliances | Well Equipped Bedroom With Custom Fitted Wardrobe | Family Size Bathroom With Bespoke Vanity Counter | EPC-B | Timber Floors, Underfloor Heating & Comfort Cooling | 24hr concierge, Residents Lounge, Pool, Jacuzzi & Gym | Short Walk To The City, St Catherines Docks | Tower Hill (Underground), Tower Gateway (DLR)