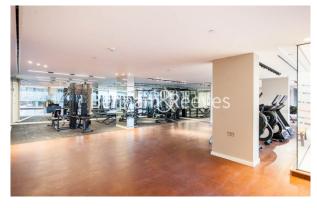

## **Property features**

Luxury One Bedroom Apartment | Open Plan Reception Area | Fitted Kitchen With Integrated Siemens Appliances | Well Equipped Bedroom With Custom Fitted Wardrobe | Family Size Bathroom With Bespoke Vanity Counter | EPC-B | Timber Floors, Underfloor Heating & Comfort Cooling | 24hr concierge, Residents Lounge, Pool, Jacuzzi & Gym | Short Walk To The City, St Catherines Docks | Tower Hill (Underground), Tower Gateway (DLR)