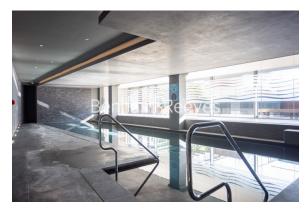

## **Property features**

Luxury One Bedroom Apartment | Open Plan Reception Area | Fitted Kitchen With Integrated Siemens Appliances | Well Equipped Bedroom With Custom Fitted Wardrobe | Family Size Bathroom With Bespoke Vanity Counter | EPC-B | Timber Floors, Underfloor Heating & Comfort Cooling | 24hr concierge, Residents Lounge, Pool, Jacuzzi & Gym | Short Walk To The City, St Catherines Docks | Tower Hill (Underground), Tower Gateway (DLR)