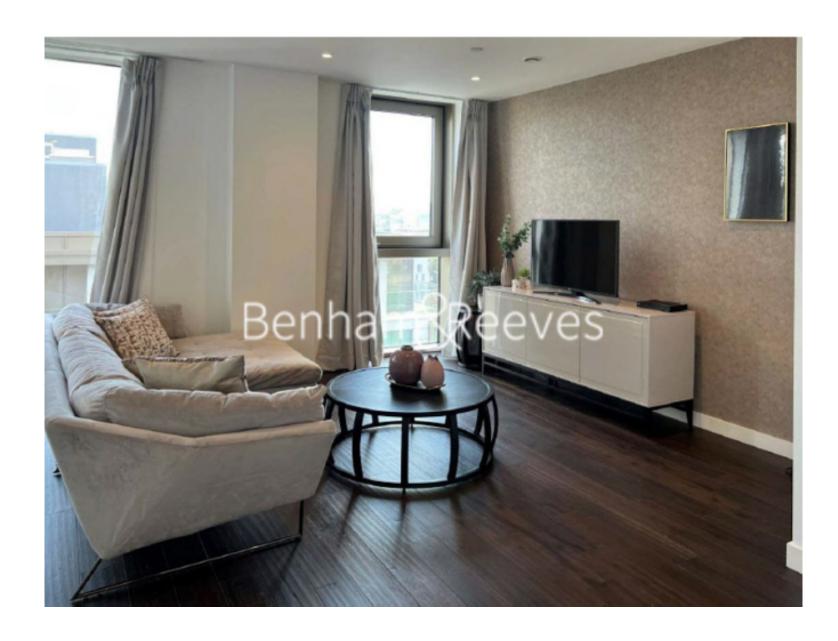

**Royal Mint Street, Tower Hill, E1** 

£650 per week, £2,817 per month + fees

Luxury apartment situated within a prestigious development with stunning residents' facilities located a short walk into The City and minutes from the DLR and London Underground.

## **Property features**

Luxury One Bedroom Apartment | Open Plan Reception Area | Fitted Kitchen With Integrated Siemens Appliances | Well Equipped Bedroom With Custom Fitted Wardrobe | Family Size Bathroom With Bespoke Vanity Counter | EPC-B | Timber Floors, Underfloor Heating & Comfort Cooling | 24hr concierge, Residents Lounge, Pool, Jacuzzi & Gym | Short Walk To The City, St Catherines Docks | Tower Hill (Underground), Tower Gateway (DLR)

## Royal Mint Street, Tower Hill, E1

£650 per week, £2,817 per month + fees