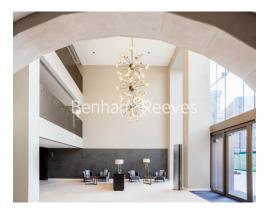

## **Property features**

Luxury One Bedroom Apartment | Open Plan Reception Area | Fitted Kitchen With Integrated Siemens Appliances | Well Equipped Bedroom With Custom Fitted Wardrobe | Family Size Bathroom With Bespoke Vanity Counter | EPC-B | Timber Floors, Underfloor Heating & Comfort Cooling | 24hr concierge, Residents Lounge, Pool, Jacuzzi & Gym | Short Walk To The City, St Catherines Docks | Tower Hill (Underground), Tower Gateway (DLR)