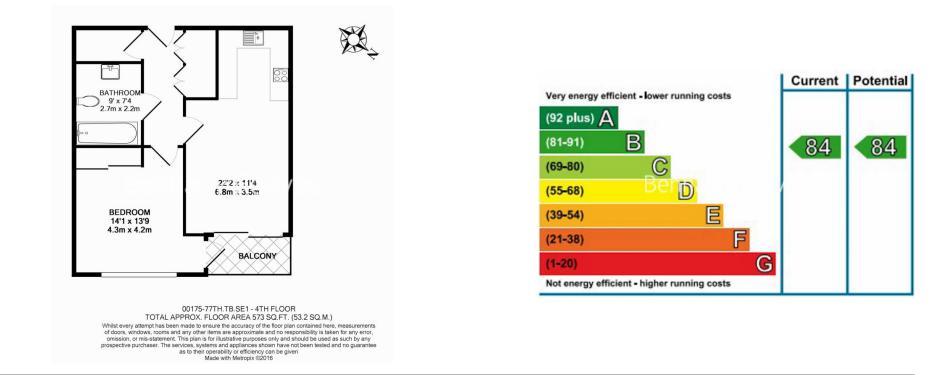

### **Property features**

Luxury One Bedroom Apartment | Bright Reception Area with Multi Aspects & Balcony | Open Plan Kitchen with Top Of The Range Integrated Appliance | Large Well-Equipped Bedroom With Fitted Wardrobe | Bespoke Shower Wet Room | EPC-B | Automatic Blinds, Comfort Cooling & Integrated Audio System | 24 Hour Concierge, Residents Pool, Spa, Gym, Business Lounge | Short Walk To The City, Shad Thames & More London | London Bridge Station (Jubilee Lines & Mainline Rail Network