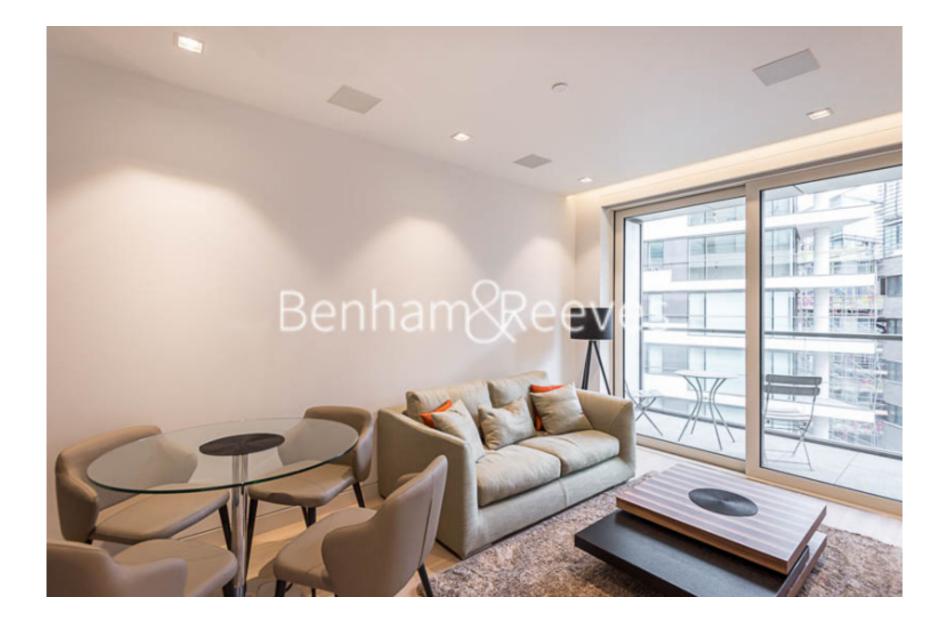

## 🛋 1 Bedroom 🖼 1 Bathroom 🕮 Furnished

Luxury air-conditioned interior designed apartment situated in a desirable development next to Tower Bridge, the Tower of London and within walking distance to The City and easy reach of cultural attractions and excellent transport connections.

### **Property features**

Luxury One Bedroom Apartment | Bright Reception Area with Multi Aspects & Balcony | Open Plan Kitchen with Top Of The Range Integrated Appliance | Large Well-Equipped Bedroom With Fitted Wardrobe | Bespoke Shower Wet Room | EPC-B | Automatic Blinds, Comfort Cooling & Integrated Audio System | 24 Hour Concierge, Residents Pool, Spa, Gym, Business Lounge | Short Walk To The City, Shad Thames & More London | London Bridge Station (Jubilee Lines & Mainline Rail Network