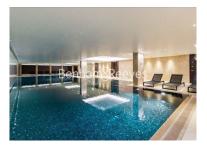

### **Property features**

Luxury One Bedroom Apartment | Bright Reception Area with Multi Aspects & Balcony | Open Plan Kitchen with Top Of The Range Integrated Appliance | Large Well-Equipped Bedroom With Fitted Wardrobe | Bespoke Shower Wet Room | EPC-B | Automatic Blinds, Comfort Cooling & Integrated Audio System | 24 Hour Concierge, Residents Pool, Spa, Gym, Business Lounge | Short Walk To The City, Shad Thames & More London | London Bridge Station (Jubilee Lines & Mainline Rail Network