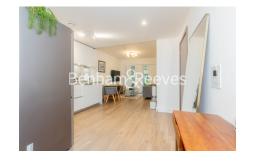

## **Property features**

Spacious Manhattan Studio with Built-In Wardrobe | Air Ventilation / Underfloor Heating / Air Conditioning | Fully Fitted Kitchen Integrated with Well-Known Appliances | Luxury Bathroom Features with White Marble Pearl Finish | Private Balcony | EPC- B | 24 Hr Concierge / 24 Hr Security / Communal Gardens | Residents Gym, Snooker room, Swimming pool, Screening | Close to Local Amenities | Step-away from Hammersmith Station