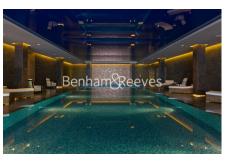

## **Property features**

Spacious Manhattan Studio with Built-In Wardrobe | Air Ventilation / Underfloor Heating / Air Conditioning | Fully Fitted Kitchen Integrated with Well-Known Appliances | Luxury Bathroom Features with White Marble Pearl Finish | Private Balcony | EPC- B | 24 Hr Concierge / 24 Hr Security / Communal Gardens | Residents Gym, Snooker room, Swimming pool, Screening | Close to Local Amenities | Step-away from Hammersmith Station