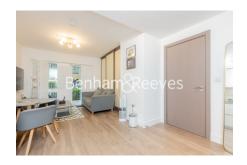

## **Property features**

Spacious Manhattan Studio with Built-In Wardrobe | Air Ventilation / Underfloor Heating / Air Conditioning | Fully Fitted Kitchen Integrated with Well-Known Appliances | Luxury Bathroom Features with White Marble Pearl Finish | Private Balcony | EPC- B | 24 Hr Concierge / 24 Hr Security / Communal Gardens | Residents Gym, Snooker room, Swimming pool, Screening | Close to Local Amenities | Step-away from Hammersmith Station