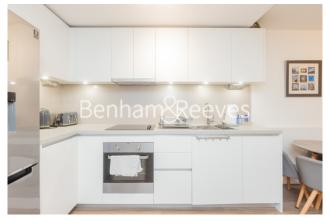

## **Property features**

Spacious Manhattan Studio with Built-In Wardrobe | Air Ventilation / Underfloor Heating / Air Conditioning | Fully Fitted Kitchen Integrated with Well-Known Appliances | Luxury Bathroom Features with White Marble Pearl Finish | Private Balcony | EPC- B | 24 Hr Concierge / 24 Hr Security / Communal Gardens | Residents Gym, Snooker room, Swimming pool, Screening | Close to Local Amenities | Step-away from Hammersmith Station