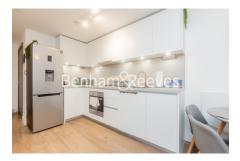

## **Property features**

Spacious Manhattan Studio with Built-In Wardrobe | Air Ventilation / Underfloor Heating / Air Conditioning | Fully Fitted Kitchen Integrated with Well-Known Appliances | Luxury Bathroom Features with White Marble Pearl Finish | Private Balcony | EPC- B | 24 Hr Concierge / 24 Hr Security / Communal Gardens | Residents Gym, Snooker room, Swimming pool, Screening | Close to Local Amenities | Step-away from Hammersmith Station