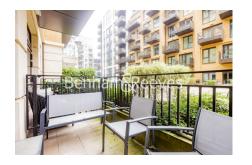

## **Property features**

Spacious Manhattan Studio with Built-In Wardrobe | Air Ventilation / Underfloor Heating / Air Conditioning | Fully Fitted Kitchen Integrated with Well-Known Appliances | Luxury Bathroom Features with White Marble Pearl Finish | Private Balcony | EPC- B | 24 Hr Concierge / 24 Hr Security / Communal Gardens | Residents Gym, Snooker room, Swimming pool, Screening | Close to Local Amenities | Step-away from Hammersmith Station