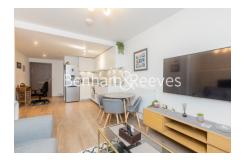

## **Property features**

Spacious Manhattan Studio with Built-In Wardrobe | Air Ventilation / Underfloor Heating / Air Conditioning | Fully Fitted Kitchen Integrated with Well-Known Appliances | Luxury Bathroom Features with White Marble Pearl Finish | Private Balcony | EPC- B | 24 Hr Concierge / 24 Hr Security / Communal Gardens | Residents Gym, Snooker room, Swimming pool, Screening | Close to Local Amenities | Step-away from Hammersmith Station