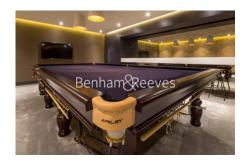

## **Property features**

Spacious Manhattan Studio with Built-In Wardrobe | Air Ventilation / Underfloor Heating / Air Conditioning | Fully Fitted Kitchen Integrated with Well-Known Appliances | Luxury Bathroom Features with White Marble Pearl Finish | Private Balcony | EPC- B | 24 Hr Concierge / 24 Hr Security / Communal Gardens | Residents Gym, Snooker room, Swimming pool, Screening | Close to Local Amenities | Step-away from Hammersmith Station