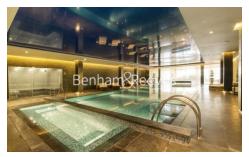

## **Property features**

Spacious Manhattan Studio with Built-In Wardrobe | Air Ventilation / Underfloor Heating / Air Conditioning | Fully Fitted Kitchen Integrated with Well-Known Appliances | Luxury Bathroom Features with White Marble Pearl Finish | Private Balcony | EPC- B | 24 Hr Concierge / 24 Hr Security / Communal Gardens | Residents Gym, Snooker room, Swimming pool, Screening | Close to Local Amenities | Step-away from Hammersmith Station