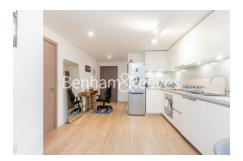

## **Property features**

Spacious Manhattan Studio with Built-In Wardrobe | Air Ventilation / Underfloor Heating / Air Conditioning | Fully Fitted Kitchen Integrated with Well-Known Appliances | Luxury Bathroom Features with White Marble Pearl Finish | Private Balcony | EPC- B | 24 Hr Concierge / 24 Hr Security / Communal Gardens | Residents Gym, Snooker room, Swimming pool, Screening | Close to Local Amenities | Step-away from Hammersmith Station