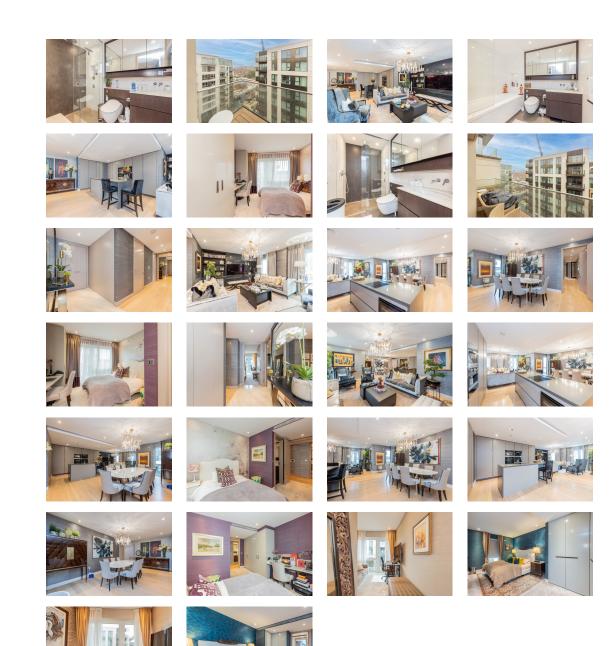

### Faulkner House, Tierney Lane, W6

£1,592 per week, £6,900 per month + fees

### 🛋 3 Bedrooms 🖼 3 Bathrooms 🕮 Unfurnished

Premier air-conditioned apartment with interior designed finishes and parking space situated in a desirable development by St George which offers superb resident facilities. Ideally located within walking distance from Hammersmith Underground Staton (Circle, District, Piccadilly and Hammersmith and City Lines).

### **Property features**

3 Double Bedroom Apartment with Built-in Wardrobe | Fully Fitted Kitchen Integrated with Well-Known Appliances | Air Ventilation / Underfloor Heating / Air Conditioning | 24 Hr Concierge / 24 Hr Security / Communal Gardens | Parking (One right to park ) | EPC-B | Double Reception Room with Dining Area | Luxurious 3 x Bathrooms | LED Spotlights / Sizable 2 Private Balconi | Hammersmith Underground Staton