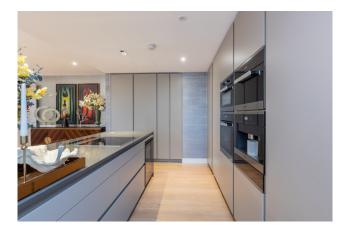

### **Property features**

3 Double Bedroom Apartment with Built-in Wardrobe | Fully Fitted Kitchen Integrated with Well-Known Appliances | Air Ventilation / Underfloor Heating / Air Conditioning | 24 Hr Concierge / 24 Hr Security / Communal Gardens | Parking (One right to park ) | EPC-B | Double Reception Room with Dining Area | Luxurious 3 x Bathrooms | LED Spotlights / Sizable 2 Private Balconi | Hammersmith Underground Staton