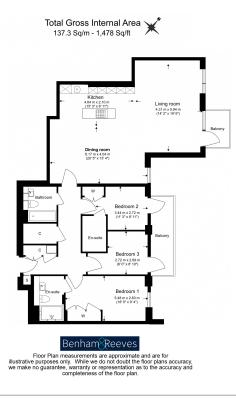

### Faulkner House, Tierney Lane, W6

£1,592 per week, £6,900 per month + fees

### 🛋 3 Bedrooms 🖼 3 Bathrooms 🕮 Unfurnished

Premier air-conditioned apartment with interior designed finishes and parking space situated in a desirable development by St George which offers superb resident facilities. Ideally located within walking distance from Hammersmith Underground Staton (Circle, District, Piccadilly and Hammersmith and City Lines).

### **Property features**

3 Double Bedroom Apartment with Built-in Wardrobe | Fully Fitted Kitchen Integrated with Well-Known Appliances | Air Ventilation / Underfloor Heating / Air Conditioning | 24 Hr Concierge / 24 Hr Security / Communal Gardens | Parking (One right to park ) | EPC-B | Double Reception Room with Dining Area | Luxurious 3 x Bathrooms | LED Spotlights / Sizable 2 Private Balconi | Hammersmith Underground Staton