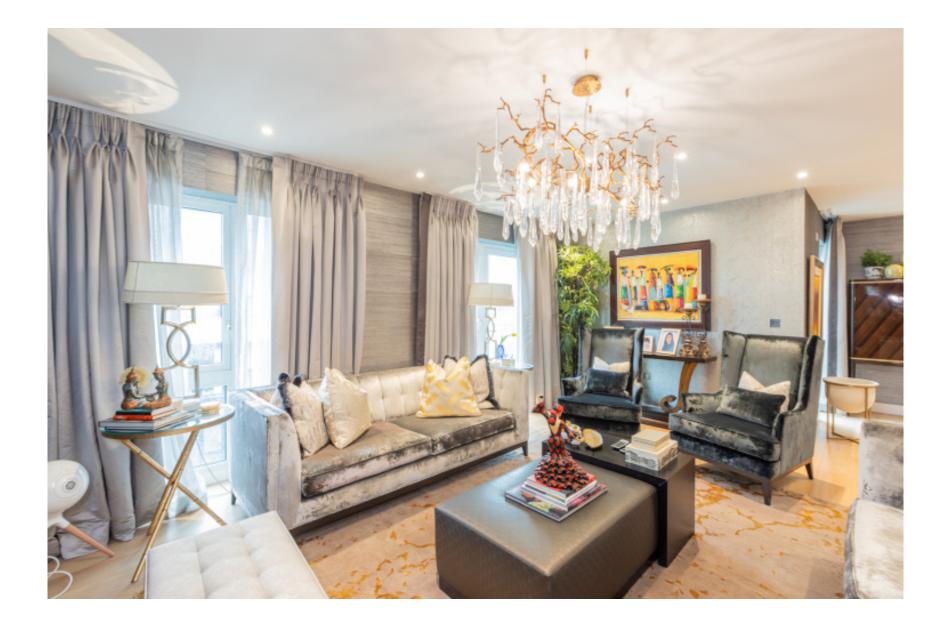

### 🛋 3 Bedrooms 🖼 3 Bathrooms 🕮 Unfurnished

Premier air-conditioned apartment with interior designed finishes and parking space situated in a desirable development by St George which offers superb resident facilities. Ideally located within walking distance from Hammersmith Underground Staton (Circle, District, Piccadilly and Hammersmith and City Lines).

### **Property features**

3 Double Bedroom Apartment with Built-in Wardrobe | Fully Fitted Kitchen Integrated with Well-Known Appliances | Air Ventilation / Underfloor Heating / Air Conditioning | 24 Hr Concierge / 24 Hr Security / Communal Gardens | Parking (One right to park ) | EPC-B | Double Reception Room with Dining Area | Luxurious 3 x Bathrooms | LED Spotlights / Sizable 2 Private Balconi | Hammersmith Underground Staton