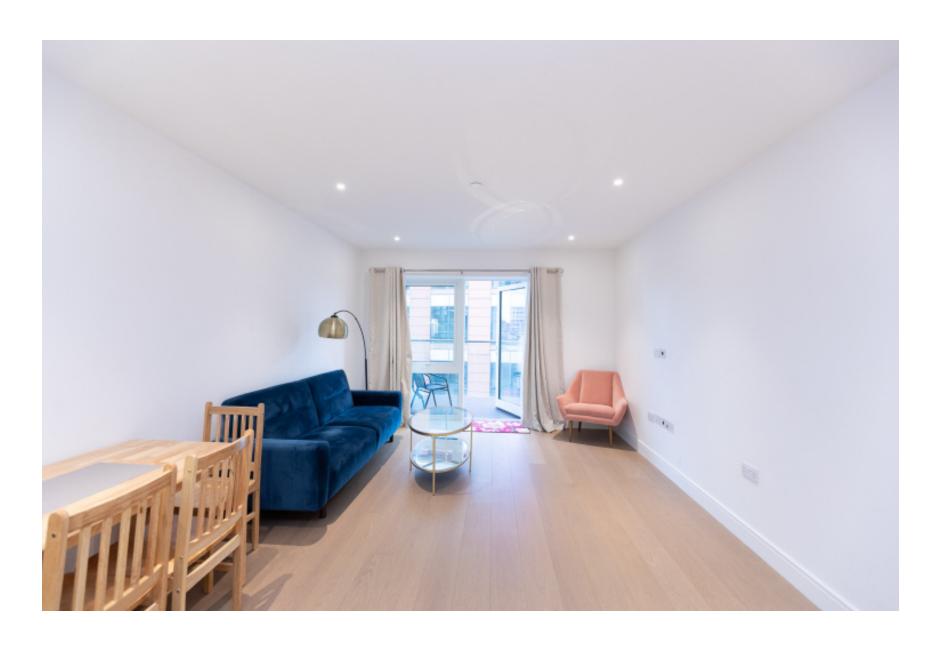

# 

High Specification air-conditioned 2nd floor apartment with direct River views situated in a modern riverside development by Mount Anvil. Conveniently located a two-minute walk from Hammersmith Station (District, Piccadilly, and Hammersmith & City lines).

### **Property features**

Two Double Bedroom with Built-in Wardrobes | 24 Hr Concierge / 24 Hr Security / Communal Gardens | Fully Fitted Kitchen Integrated with Well-Known Appliances | Air Ventilation / Underfloor Heating / Air Conditioning | Double Reception Room with Dining Area | EPC-B | Utility Room /Luxurious 2 x Bathrooms | Quality Furnished /LED Spotlights /Sizable Private Balcony | Parking can be arranged at a separate cost | Nearby Hammersmith Tube Station