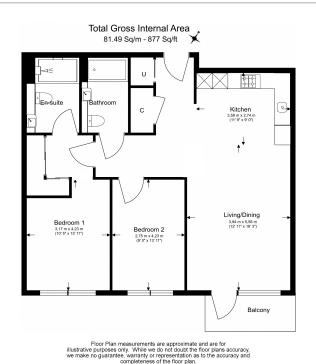

### **Property features**

Two Double Bedroom with Built-in Wardrobes | 24 Hr Concierge / 24 Hr Security / Communal Gardens | Fully Fitted Kitchen Integrated with Well-Known Appliances | Air Ventilation / Underfloor Heating / Air Conditioning | Double Reception Room with Dining Area | EPC-B | Utility Room /Luxurious 2 x Bathrooms | Quality Furnished /LED Spotlights /Sizable Private Balcony | Parking can be arranged at a separate cost | Nearby Hammersmith Tube Station