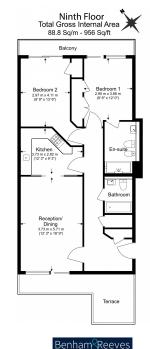

## **Property features**

Top floor 2 bedroom apartment | Partly furnished with high quality furniture | Gym and 24 hr concierge | Landscaped gardens | 2 x balconies | EPC B | Lift access, 9th floor | large reception | Ample natural light | Near Imperial Wharf station

## Harbour Reach, The Boulevard, Imperial Wharf, SW6

£738 per week, £3,200 per month + fees

www.benhams.com

See how to improve this property's energy efficiency.

Floor Plan measurements are approximate and are for illustrative purposes only. While we do not doubt the floor plans accuracy, we make no guarantee, warranty or representation as to the accuracy and completeness of the floor plan.