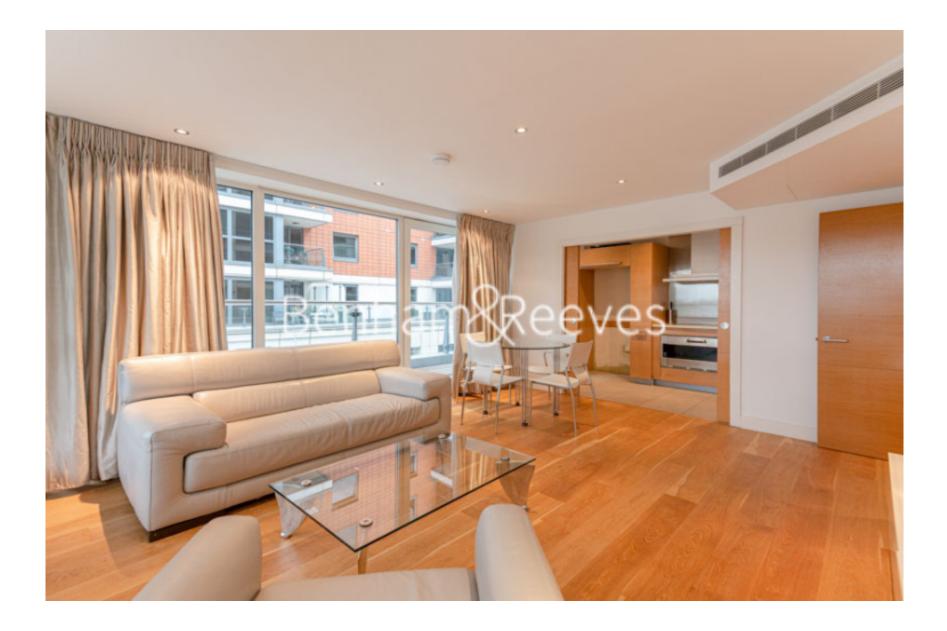

## Fountain House, The Boulevard, SW6

£692 per week, £2,999 per month + fees

## 🛋 2 Bedrooms 🛛 🛱 2 Bathrooms 🕮 Furnished

A large bright 2nd floor air-conditioned apartment, Situated within a landmark Riverside development with 1 right to park, minutes from Imperial Wharf Overground Station.

### **Property features**

2 Double Bedroom with Built-in Wardrobes-3rd floor with Lift | 1 parking space | Good Size Hallway / Ample Storage / Private Balcony | 24hr Concierge / Gym included | Open-Plan Kitchen Integrated with Well-Known Appliances | EPC-C | 2 Luxury Spacious Bathroom (1x En-Suite Shower & 1xBathroom) | High quality Furnished | Recently decorated | Moments to Imperial Wharf Station