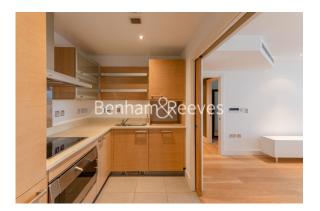

### **Property features**

2 Double Bedroom with Built-in Wardrobes-3rd floor with Lift | 1 parking space | Good Size Hallway / Ample Storage / Private Balcony | 24hr Concierge / Gym included | Open-Plan Kitchen Integrated with Well-Known Appliances | EPC-C | 2 Luxury Spacious Bathroom (1x En-Suite Shower & 1xBathroom) | High quality Furnished | Recently decorated | Moments to Imperial Wharf Station