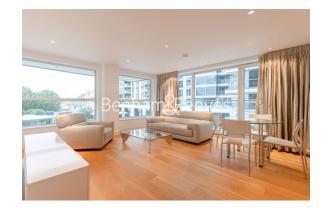

## 🛋 2 Bedrooms 🛛 🛱 2 Bathrooms 🕮 Furnished

A large bright 2nd floor air-conditioned apartment, Situated within a landmark Riverside development with 1 right to park, minutes from Imperial Wharf Overground Station.

### **Property features**

2 Double Bedroom with Built-in Wardrobes-3rd floor with Lift | 1 parking space | Good Size Hallway / Ample Storage / Private Balcony | 24hr Concierge / Gym included | Open-Plan Kitchen Integrated with Well-Known Appliances | EPC-C | 2 Luxury Spacious Bathroom (1x En-Suite Shower & 1xBathroom) | High quality Furnished | Recently decorated | Moments to Imperial Wharf Station