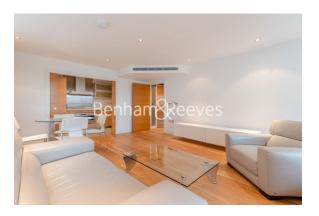

## 🛋 2 Bedrooms 🛛 🛱 2 Bathrooms 🕮 Furnished

A large bright 2nd floor air-conditioned apartment, Situated within a landmark Riverside development with 1 right to park, minutes from Imperial Wharf Overground Station.

### **Property features**

2 Double Bedroom with Built-in Wardrobes-3rd floor with Lift | 1 parking space | Good Size Hallway / Ample Storage / Private Balcony | 24hr Concierge / Gym included | Open-Plan Kitchen Integrated with Well-Known Appliances | EPC-C | 2 Luxury Spacious Bathroom (1x En-Suite Shower & 1xBathroom) | High quality Furnished | Recently decorated | Moments to Imperial Wharf Station