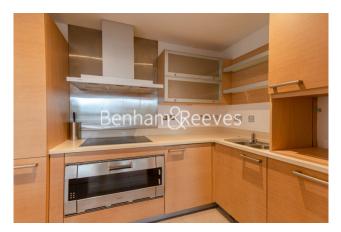

### **Property features**

2 Double Bedroom with Built-in Wardrobes-3rd floor with Lift | 1 parking space | Good Size Hallway / Ample Storage / Private Balcony | 24hr Concierge / Gym included | Open-Plan Kitchen Integrated with Well-Known Appliances | EPC-C | 2 Luxury Spacious Bathroom (1x En-Suite Shower & 1xBathroom) | High quality Furnished | Recently decorated | Moments to Imperial Wharf Station