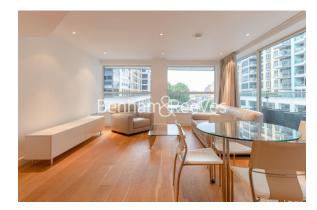

## 🛋 2 Bedrooms 🛛 🛱 2 Bathrooms 🕮 Furnished

A large bright 2nd floor air-conditioned apartment, Situated within a landmark Riverside development with 1 right to park, minutes from Imperial Wharf Overground Station.

### **Property features**

2 Double Bedroom with Built-in Wardrobes-3rd floor with Lift | 1 parking space | Good Size Hallway / Ample Storage / Private Balcony | 24hr Concierge / Gym included | Open-Plan Kitchen Integrated with Well-Known Appliances | EPC-C | 2 Luxury Spacious Bathroom (1x En-Suite Shower & 1xBathroom) | High quality Furnished | Recently decorated | Moments to Imperial Wharf Station