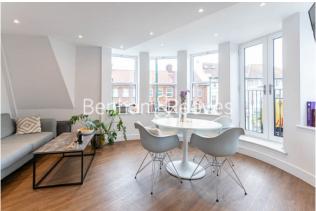

## 

A remarkable 2nd floor apartment set in a purpose-built block in NW11. Nearby Temple Fortune shops and Golders Green Tube station. EPC-B

Please click here for full detail

## **Property features**

Two Double Bedrooms | Two Bathrooms | Fitted Wardrobes | Open planned Kitchen | Second Floor | EPC-B | Modern interior throughout | Moments from Temple fortune shops | Wooden Flooring | Nearby Golders Green Tube Station