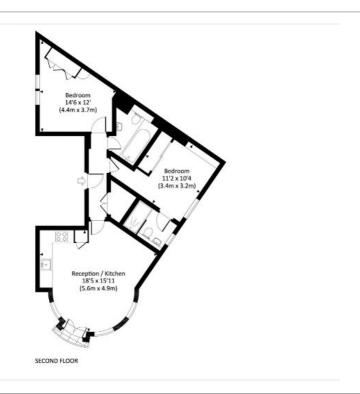

## **Property features**

Two Double Bedrooms | Two Bathrooms | Fitted Wardrobes | Open planned Kitchen | Second Floor | EPC-B | Modern interior throughout | Moments from Temple fortune shops | Wooden Flooring | Nearby Golders Green Tube Station