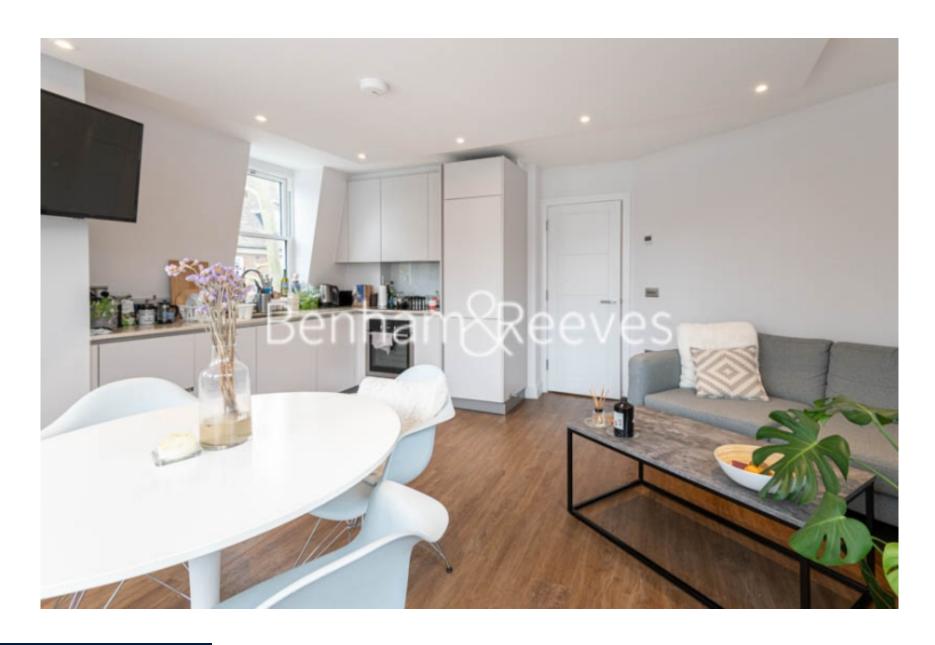

## 

A remarkable 2nd floor apartment set in a purpose-built block in NW11. Nearby Temple Fortune shops and Golders Green Tube station. EPC-B

Please click here for full detail

## **Property features**

Two Double Bedrooms | Two Bathrooms | Fitted Wardrobes | Open planned Kitchen | Second Floor | EPC-B | Modern interior throughout | Moments from Temple fortune shops | Wooden Flooring | Nearby Golders Green Tube Station