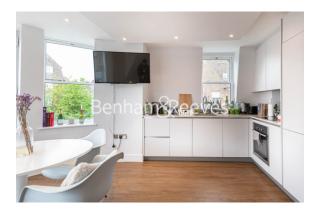

## **Property features**

Two Double Bedrooms | Two Bathrooms | Fitted Wardrobes | Open planned Kitchen | Second Floor | EPC-B | Modern interior throughout | Moments from Temple fortune shops | Wooden Flooring | Nearby Golders Green Tube Station