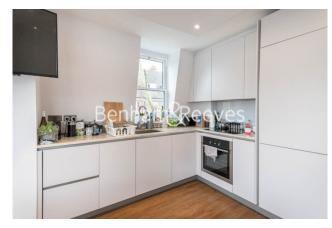

## **Property features**

Two Double Bedrooms | Two Bathrooms | Fitted Wardrobes | Open planned Kitchen | Second Floor | EPC-B | Modern interior throughout | Moments from Temple fortune shops | Wooden Flooring | Nearby Golders Green Tube Station