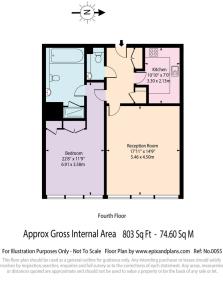

### 🛋 1 Bedroom 🖼 1 Bathroom 🕮 Furnished

An exquisite 803 sq ft ONE-BEDROOM apartment in the highly-exclusive KNIGHTSBRIDGE APARTMENTS development opposite Hyde Park. Residents of this luxury building enjoy 24-Hr Concierge, a superb Health Club with SWIMMING POOL, Business Centre, landscaped gardens and a prestigious location near SLOANE STREET.