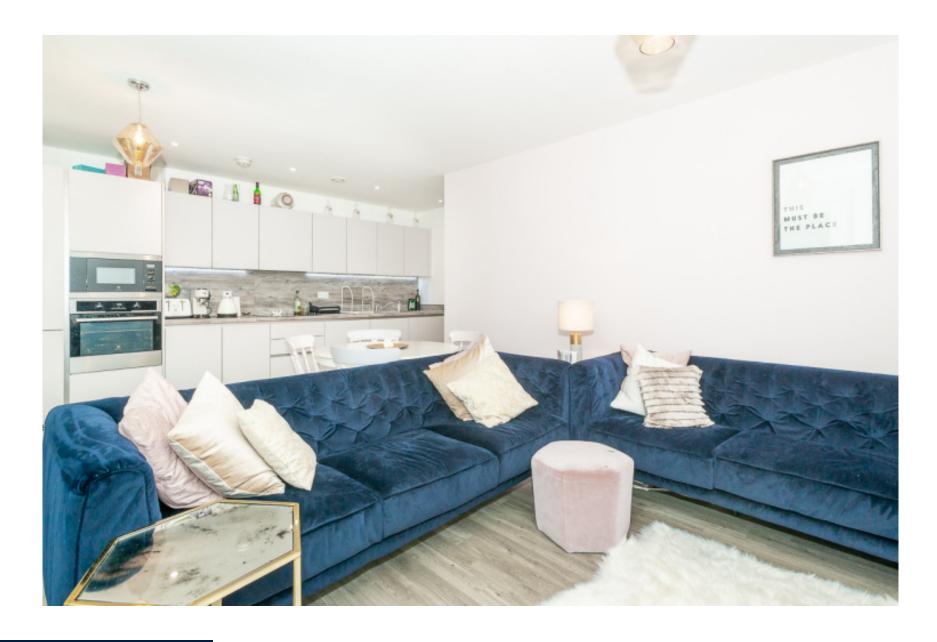

**Gothenburg Court, Surrey Quays, SE8** 

£554 per week, £2,400 per month + fees

□ 2 Bedrooms □ 2 Bathrooms □ Furnished

Spacious apartment with good storage space situated within a sought after development with stunning landscaped garden and state of the art resident's gym. Surrey Quays station is a brief walk for the London Overground and Canada Water for the Jubilee Line.

## **Property features**

2 double bedrooms | 2 bathrooms | Spacious open plan reception | Built in kitchen appliances | Private balcony | EPC-B | Onsite restaurant | Residents gym | 24hr concierge | Close to surrey quays station