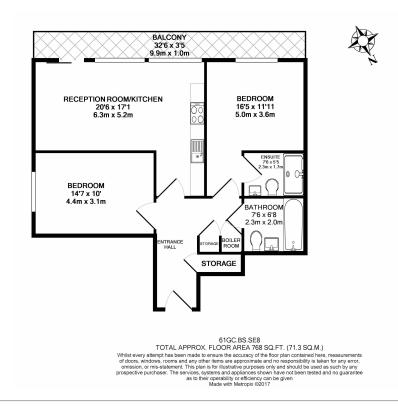

## **Property features**

Two Bedrooms | Two Bathroom | Onsite Tesco, Co-op and popular restaurant and café | Residents Gym on-site | Fitted kitchen with modern features | EPC-B | Concierge services | Bright and spacious | Furnished to a modern and contemporary style | Surrey Quays Station for access into Shoreditch and City