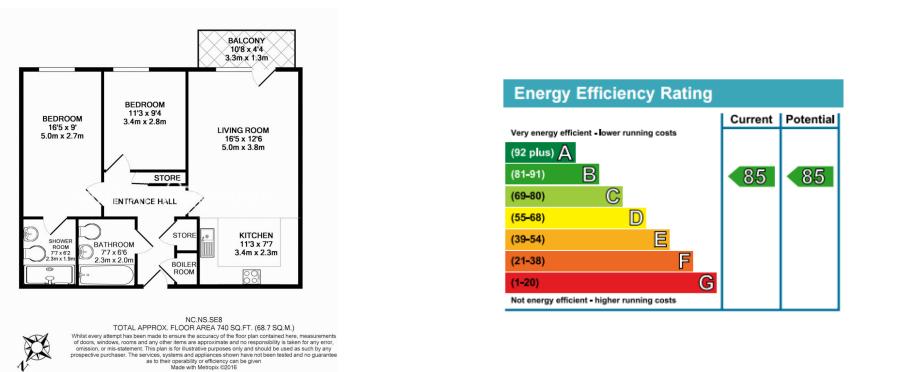

### **Property features**

Two Bedroom | Two Bathroom | Onsite Tesco, Co-op and popular restaurant and café | Residents Gym on-site | Fitted kitchen with modern features | EPC-B | 24hr Concierge, fully maintained communal estate | Bright and spacious | Furnished to a modern and contemporary style | Surrey Quays Station for access into Shoreditch and City