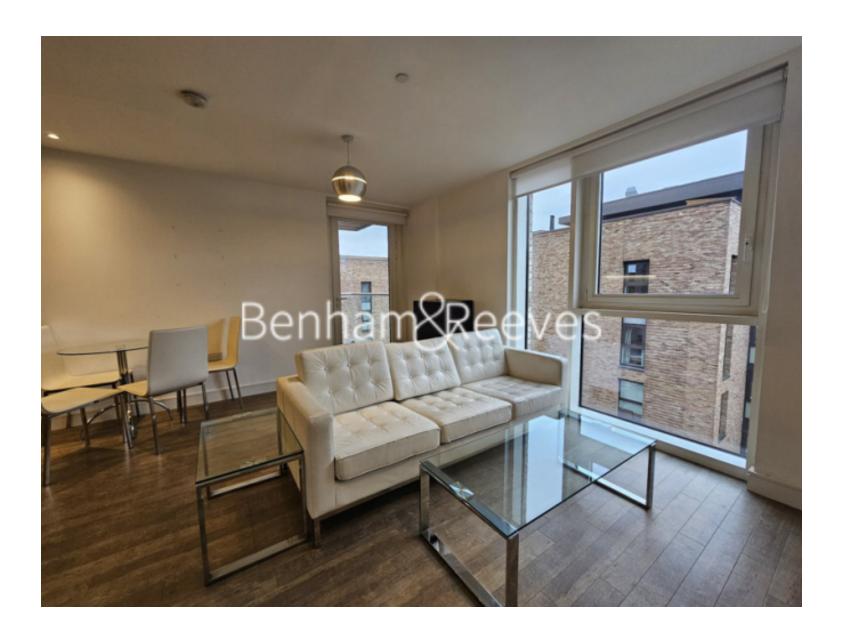

**Naomi Street, Surrey Quays, SE8** 

£462 per week, £2,002 per mont $\bar{h}$  + fees

□ 1 Bedroom □ 1 Bathroom □ Furnished

Fantastic apartment situated in a sought-after development with 24-hour concierge. Ideally located within walking distance from Surrey Quays Station and Canada Water Underground (Jubilee Line). EPC-B

## **Property features**

24-Hr Concierge & CCTV Security | Spacious Private Balcony | Floor to Ceiling Windows For Maximum Natural Light | Dual Aspect Windows In Bedroom | On site Residents Gym | EPC-B | 54 SQM // 584 SQFT | Looked after and weekly cleaning of the estate | Thames River Boat Services To Canary Wharf | Moments Away From Surrey Quays & Canada Water Stations