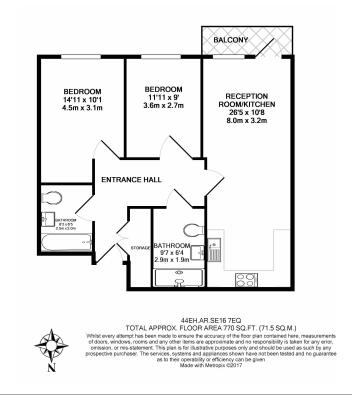

# 

A BEAUTIFUL and SPACIOUS two bedroom, two bathroom apartment situated within the SOUGHT AFTER final phase of Marine Wharf, Endeavour House. The property is FURNISHED by an INTERIOR DESIGN company finished to a HIGH SPEC throughout. Surrey Quays STATION IS WITHIN A SHORT WALK.

### **Property features**

2 Bedrooms | 2 Bathrooms | Reception | Furnished | Fitted Kitchen | EPC-B | 24 Hour Concierge | Gym | Nearby Surrey Quays and Canada Water Station

For more information about this property, please call our Surrey Quays branch on