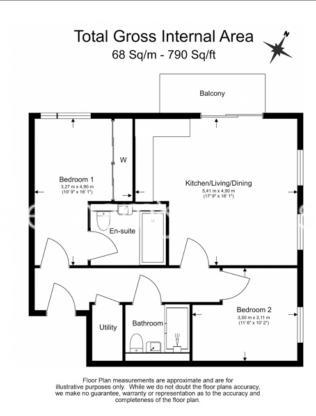

## 

Bright and spacious TWO-bedroom, TWO-Bathroom with living space and PRIVATE balcony. 24-hour Concierge, fully maintained communal estate weekly cleaning to communal areas.

Short walking distance to Surrey Quays OVERGROUND and Canada Water JUBILEE stations.

### **Property features**

Two Bedroom | Two Bedroom | Onsite Tesco, Co-op and popular restaurant and café/coffee s | Residents Gym on-site | Fitted kitchen with modern features | EPC-B | 24hr Concierge, fully maintained communal estate weekly clea | Bright and spacious | Furnished to a modern and contemporary style | City or Canada Water Jubilee line Station