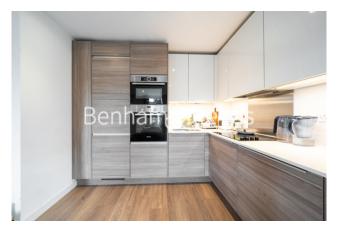

### **Property features**

Two Bedroom | Two Bedroom | Onsite Tesco, Co-op and popular restaurant and café/coffee s | Residents Gym on-site | Fitted kitchen with modern features | EPC-B | 24hr Concierge, fully maintained communal estate weekly clea | Bright and spacious | Furnished to a modern and contemporary style | City or Canada Water Jubilee line Station