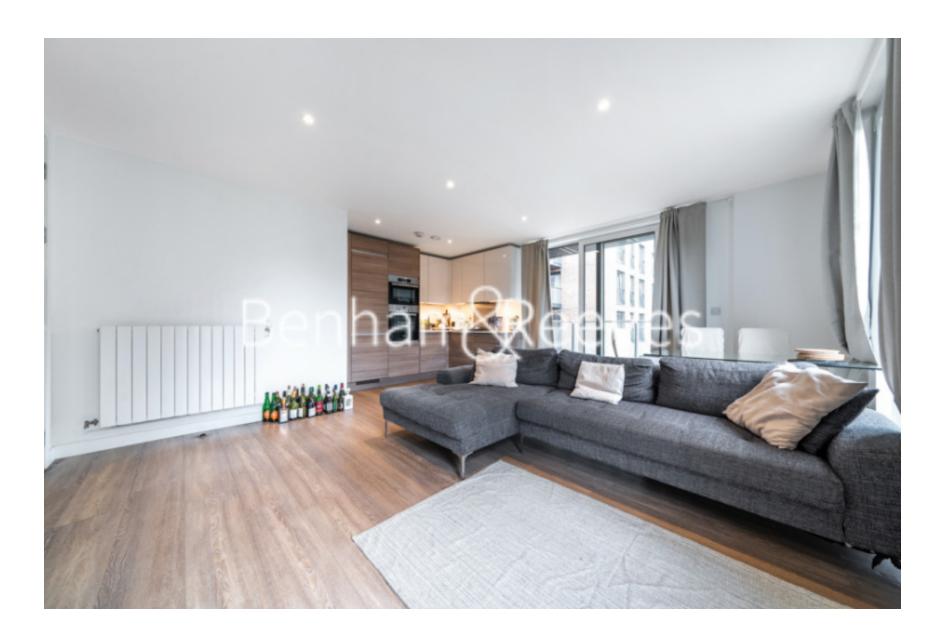

## 

Bright and spacious TWO-bedroom, TWO-Bathroom with living space and PRIVATE balcony. 24-hour Concierge, fully maintained communal estate weekly cleaning to communal areas.

Short walking distance to Surrey Quays OVERGROUND and Canada Water JUBILEE stations.

### **Property features**

Two Bedroom | Two Bedroom | Onsite Tesco, Co-op and popular restaurant and café/coffee s | Residents Gym on-site | Fitted kitchen with modern features | EPC-B | 24hr Concierge, fully maintained communal estate weekly clea | Bright and spacious | Furnished to a modern and contemporary style | City or Canada Water Jubilee line Station