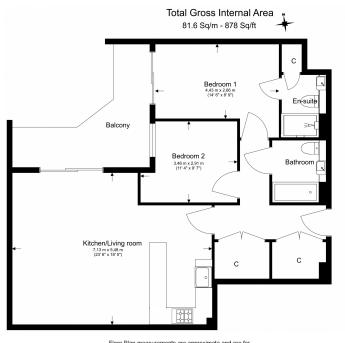

## **Quebec Way, Surrey Quays, SE16**

£738 per week, £3,198 per month + fees

Floor Plan measurements are approximate and are for illustrative purposes only. While we do not doubt the floor plans accuracy, we make no guarantee, warranty or representation as to the accuracy and completeness of the floor plan.