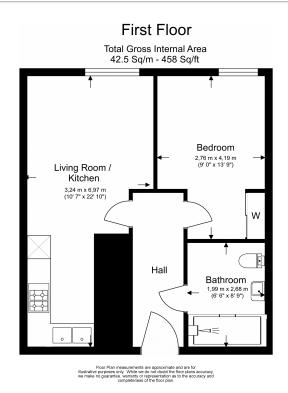

## **Property features**

One Bedroom | One Bathroom | Onsite Tesco, Co-op and popular restaurant and café | Residents Gym on-site | Fitted kitchen with modern features | EPC-B | 24hr Concierge, fully maintained communal estate | Bright and spacious | Furnished to a modern and contemporary style | Surrey **Quays Station for access into Shoreditch and City** 