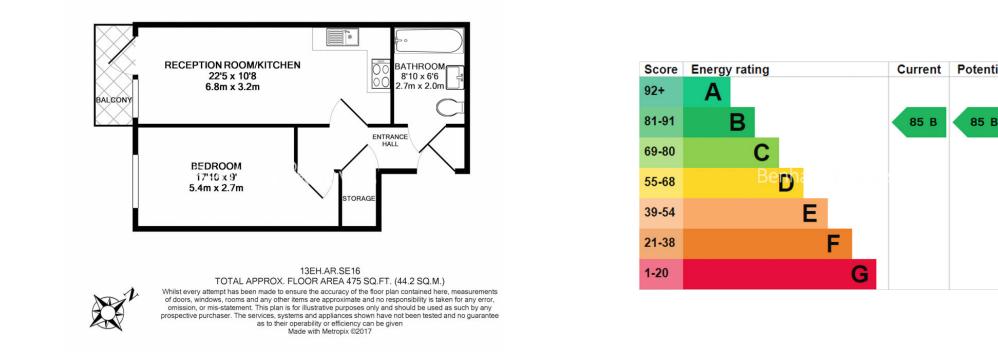

### **Property features**

One Bedroom | One Bathroom | Reception | Furnished | Fitted Kitchen | EPC-B | Insert Square Footage | Residents Gym | 24hr concierge | Surrey Quays and Canada Water Station

For more information about this property, please call our Surrey Quays branch on