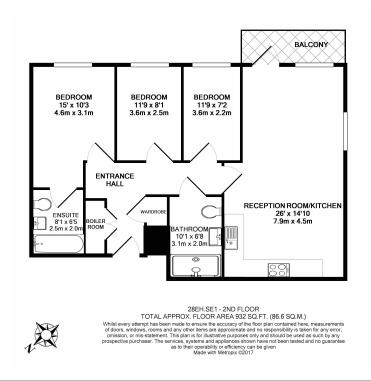

**Ashton Reach, Surrey Quays, SE16** 

£762 per week, £3,302 per month + fees

■ 3 Bedrooms □ 2 Bathrooms □ Furnished

Large, bright apartment situated within a vibrant sought-after development close to the amenities of Surry Quays and close to transport links into central London, The City and Canary Wharf via Surrey Quays Overground and Canada Water (Jubilee line) station both within walking distance of the development and the Thames Clippers riverboats

## **Property features**

Three Double Bedrooms | Two Bathrooms | Open Plan Reception | Fully Integrated Kitchen | Furnished with Private Balcony | EPC-B | Onsite Tesco, Co-op, Popular Australian Restaurant | 24HR Concierge | Bright and spacious | Surrey Quays Station for Access into Shoreditch and City