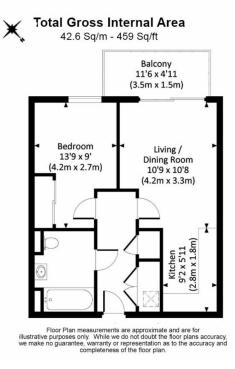

### 🛋 1 Bedroom 🖼 1 Bathroom 🕮 Furnished

Bright and spacious apartment situated in a sought-after vibrant riverside development, close to transport links Short walking distance from Surrey Quays Overground and Canada Water (Jubilee) stations.