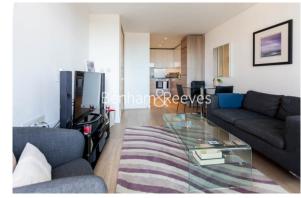

## **Property features**

Modern ONE Bedroom with living space and private balcony | Large modern Bathroom with bath tub and shower over tub | Open plan Reception with laminate flooring and access to LAR | Furnished to a modern and contemporary style | Fitted Kitchen with modern features, ample storage and fan a | EPC-B | Residents Gym on-site included in rent. | Onsite Tesco and fabulous Italian restaurant and Italian Del | 24hr Concierge, Fully maintained communal estate weekly clea | Surrey Quays Station for access into Shoreditch and City