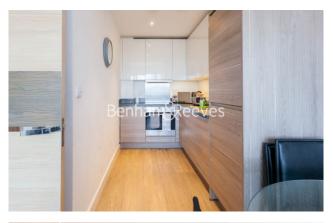

## **Property features**

Modern ONE Bedroom with living space and private balcony | Large modern Bathroom with bath tub and shower over tub | Open plan Reception with laminate flooring and access to LAR | Furnished to a modern and contemporary style | Fitted Kitchen with modern features, ample storage and fan a | EPC-B | Residents Gym on-site included in rent. | Onsite Tesco and fabulous Italian restaurant and Italian Del | 24hr Concierge, Fully maintained communal estate weekly clea | Surrey Quays Station for access into Shoreditch and City