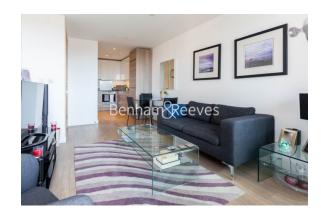

## **Property features**

Modern ONE Bedroom with living space and private balcony | Large modern Bathroom with bath tub and shower over tub | Open plan Reception with laminate flooring and access to LAR | Furnished to a modern and contemporary style | Fitted Kitchen with modern features, ample storage and fan a | EPC-B | Residents Gym on-site included in rent. | Onsite Tesco and fabulous Italian restaurant and Italian Del | 24hr Concierge, Fully maintained communal estate weekly clea | Surrey Quays Station for access into Shoreditch and City