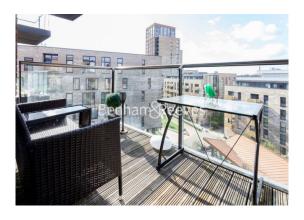

## **Property features**

Modern ONE Bedroom with living space and private balcony | Large modern Bathroom with bath tub and shower over tub | Open plan Reception with laminate flooring and access to LAR | Furnished to a modern and contemporary style | Fitted Kitchen with modern features, ample storage and fan a | EPC-B | Residents Gym on-site included in rent. | Onsite Tesco and fabulous Italian restaurant and Italian Del | 24hr Concierge, Fully maintained communal estate weekly clea | Surrey Quays Station for access into Shoreditch and City