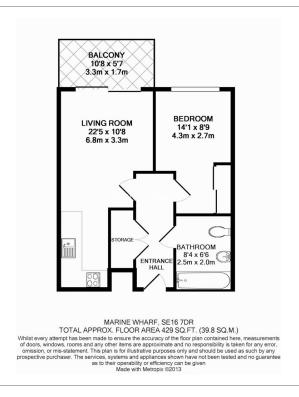

**Seafarer Way, Surrey Quays, SE16** 

£415 per week, £1,800 per month + fees

■ 1 Bedroom ■ 1 Bathroom ■ Furnished

Stylish apartment situated in a vibrant Riverside development in Zone 2, a short walk from Surrey Quays Station, Canada Water Station (Jubilee Line), and five minutes form Greenland Pier for the Uber Boat service.

## **Property features**

Modern ONE Bedroom with living space and private balcony | Large modern Bathroom with bath tub and shower over tub | Open plan Reception with laminate flooring and access to LAR | Furnished to a modern and contemporary style | Fitted Kitchen with modern features, ample storage and fan a | EPC-B | Residents Gym on-site included in rent. | Onsite Tesco and fabulous Italian restaurant and Italian Del | 24hr Concierge, Fully maintained communal estate weekly clea | Surrey Quays Station for access into Shoreditch and City