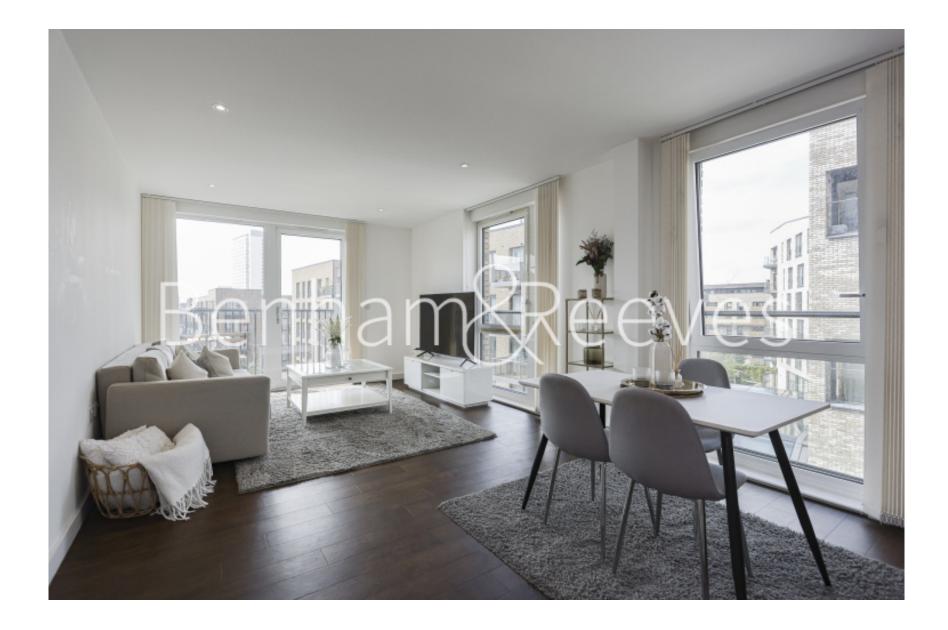

Plough Way, Surrey Quays, SE16

£600 per week, £2,600 per month + fees

### 🛋 2 Bedrooms 🛛 🛱 2 Bathrooms 🕮 Furnished

Furnished/unfurnished, well-presented spacious apartment situated in a sought after development close to the amenities of Surry Quays. Located within walking distance from Surrey Quays overground and Canada Water underground stations, offering transport links into central London, The City and Canary Wharf.

### **Property features**

Furnished or Unfurnished | Fitted Kitchen | Floor to Ceiling Windows | Communal Garden | Bright and Spacious | EPC-B | Private Gym | 24hr Concierge | Onsite Tesco, Co-op, Popular Australian Restaurant | Surrey Quays Station for Access into Shoreditch and City