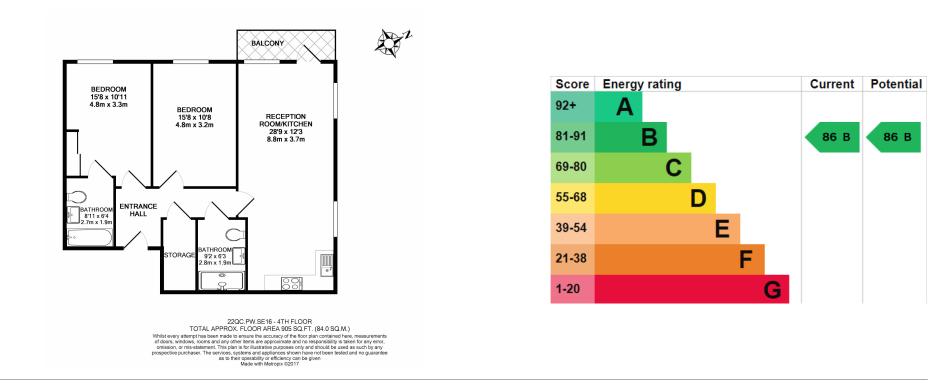

### 🛋 2 Bedrooms 🛛 🛱 2 Bathrooms 🕮 Furnished

Furnished/unfurnished, well-presented spacious apartment situated in a sought after development close to the amenities of Surry Quays. Located within walking distance from Surrey Quays overground and Canada Water underground stations, offering transport links into central London, The City and Canary Wharf.

### **Property features**

Furnished or Unfurnished | Fitted Kitchen | Floor to Ceiling Windows | Communal Garden | Bright and Spacious | EPC-B | Private Gym | 24hr Concierge | Onsite Tesco, Co-op, Popular Australian Restaurant | Surrey Quays Station for Access into Shoreditch and City