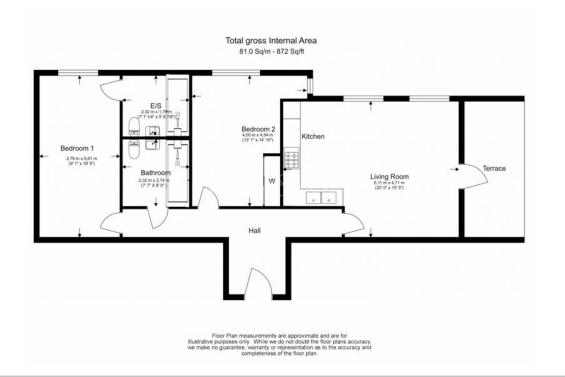

Plough Way, Surrey Quays, SE16 £600 per week, £2,600 per month + fees

 ■ 2 Bedrooms
 ■ 2 Bathrooms
 ■ Furnished

Beautifully presented apartment situated in a vibrant riverside development, with communal gardens, closed to the Surrey Quays Station for access to Shoreditch and the City.

## **Property features**

Two Bedrooms | Two Bathrooms | Furnished | Communal Gardens | Open Plan Reception with Laminate Flooring | EPC-B | Daytime Concierge | Private Balcony | Close to Local Amenities | Surrey Quays Station for Access into Shoreditch and City