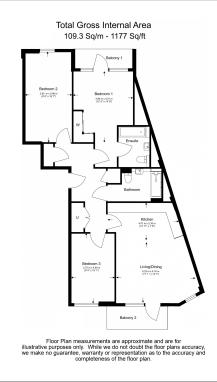

## 🛋 3 Bedrooms 🖼 2 Bathrooms 🕮 Furnished

Bright and spacious apartment presented in Immaculate condition throughout, situated in a vibrant popular development with parking available under separate negotiation. With easy access to Surrey Quays overground and Canada Water underground stations, EPC-B rating.

### **Property features**

Three Bedrooms - Two bathrooms Apartment | Two private balconies with views | Floor to Ceiling Windows | A communal garden on the 1st floor is part of a well-maintai | Bright and Spacious offering | EPC-B | Private Resident Gym, 24hr Concierge | Parking Available Separately | Onsite grocery stores, Popular Italian Deli and Café. Nearby | Surrey Quays Station for Access into Shoreditch and City