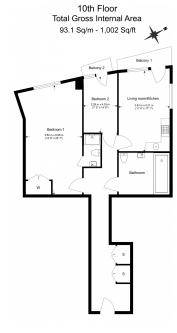

## **Tarves Way, Surrey Quays, SE10**

£485 per week, £2,102 per month + fees

Floor Plan measurements are approximate and are for illustrative purposes only. While we do not doubt the floor plans accuracy, we make no guarantee, warranty or representation as to the accuracy and completeness of the floor plan.