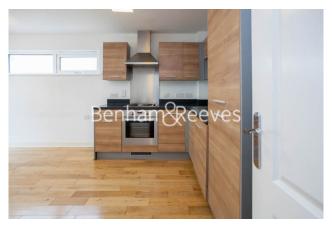

## **Property features**

Two double bedrooms | Two Bathrooms | Trendy Cafes, Bars and Restaurants On Your Doorstep | Greenwich DLR and Railway a few steps away | Integrated Kitchen Appliances | EPC-C | Open Plan Reception with Laminate Flooring | Easy access to Canary Wharf, Bank & London Bridge | Private Balcony | Moments To Greenwich Town Centre & Thames River