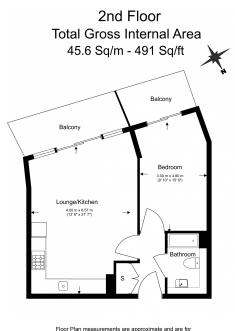

For more information about this property, please call our Surrey Quays branch on

020 7740 3050

www.benhams.com

£508 per week, £2,200 per month + fees

illustrative purposes only. While we do not doubt the floor plans accuracy, we make no guarantee, warranty or representation as to the accuracy and completeness of the floor plan.