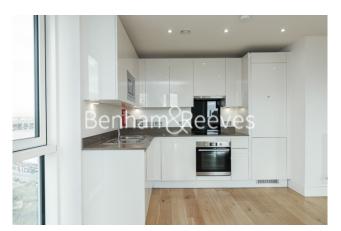

### **Property features**

Three Bedrooms | One Bathroom | Extra W.C | Furnished | Fitted Kitchen | EPC-B | Large Terrace | 24 hour Concierge | Residents Only Gym | Moments from Pudding Mill Lane DLR & Bromley-By-Bow Station