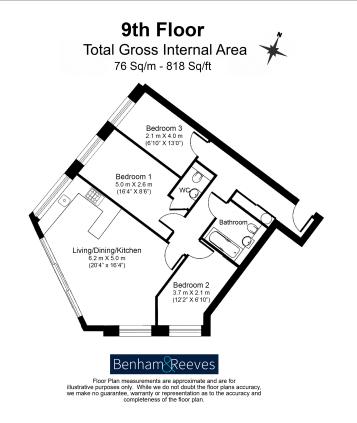

### 🛋 3 Bedrooms 🖼 1 Bathroom 🕮 Furnished

A modern spacious apartment situated within a prestigious Tower development with superb amenities, including an exclusive Roof Terrace and Sky Garden. Well located with connections to Canary Wharf and Central London.

### **Property features**

Three Bedrooms | One Bathroom | Extra W.C | Furnished | Fitted Kitchen | EPC-B | Large Terrace | 24 hour Concierge | Residents Only Gym | Moments from Pudding Mill Lane DLR & Bromley-By-Bow Station