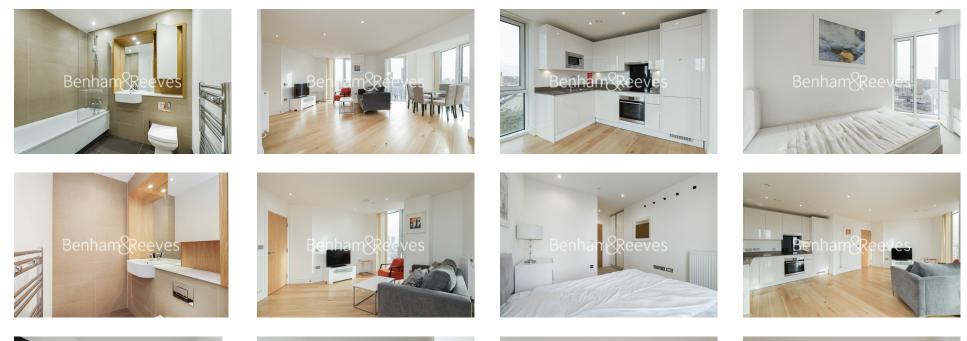

### 🛋 3 Bedrooms 🖼 1 Bathroom 🕮 Furnished

A modern spacious apartment situated within a prestigious Tower development with superb amenities, including an exclusive Roof Terrace and Sky Garden. Well located with connections to Canary Wharf and Central London.

### **Property features**

Three Bedrooms | One Bathroom | Extra W.C | Furnished | Fitted Kitchen | EPC-B | Large Terrace | 24 hour Concierge | Residents Only Gym | Moments from Pudding Mill Lane DLR & Bromley-By-Bow Station