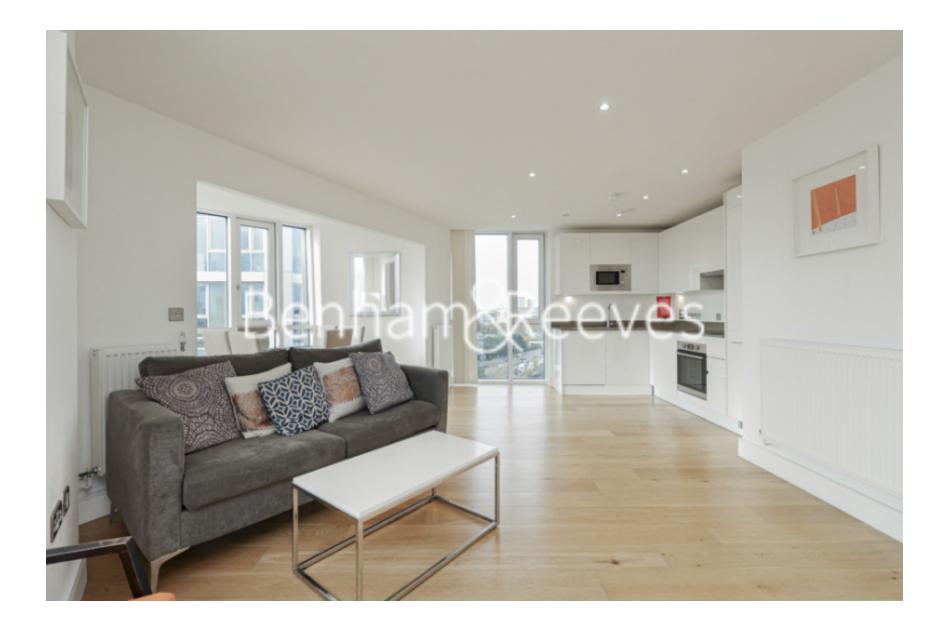

### 🛋 3 Bedrooms 🖼 1 Bathroom 🕮 Furnished

A modern spacious apartment situated within a prestigious Tower development with superb amenities, including an exclusive Roof Terrace and Sky Garden. Well located with connections to Canary Wharf and Central London.

### **Property features**

Three Bedrooms | One Bathroom | Extra W.C | Furnished | Fitted Kitchen | EPC-B | Large Terrace | 24 hour Concierge | Residents Only Gym | Moments from Pudding Mill Lane DLR & Bromley-By-Bow Station