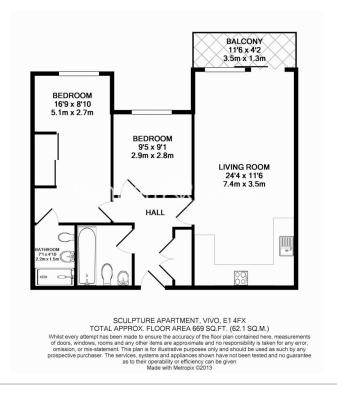

## **Property features**

Modern Two Bedroom Apartment | Wood Floors & Floor to Ceiling Windows | Open Plan Reception with Balcony | Fitted Kitchen with Fully Integrated Appliances | 2 Well Equipped Double Bedrooms | EPC-C | Bespoke Family Size Bathroom & Ensuite Wet Room | Private Balcony | Easy Reach Of The City & Canary Wharf | Nearby Stepney Green Tube Station