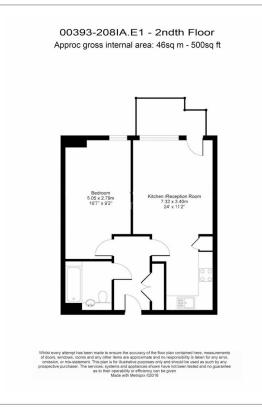

## **Property features**

Modern, Furnished One Bedroom Apartment | Bright Reception With Balcony | Luxury Fitted Kitchen With Integrated Appliances | Large Well-Equipped Double Bedroom | Family Size Bathroom With Bathtub & Shower Attachment | EPC-C | Wood Floors & Floor To Ceiling Windows | Underfloor Heating, Video Entry & Residents Communal Garden | Easy Reach Of The City & A Short Walk Into Canary Wharf | Minutes To Stepney Green Station (District & H'Smith & City)