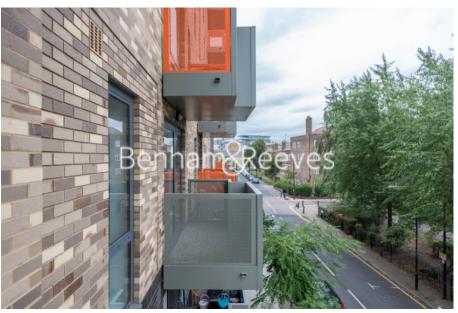

**Duckett Street, Stepney, E1** 

£450 per week, £1,950 per month + fees

□ 1 Bedroom □ 1 Bathroom □ Furnished

Modern 2nd floor apartment within a purpose-built development in Stepney located within easy reach of The City, a short walk to Canary Wharf and close to transport links and amenities.

## **Property features**

Modern, Furnished One Bedroom Apartment | Bright Reception With Balcony | Luxury Fitted Kitchen With Integrated Appliances | Large Well-Equipped Double Bedroom | Family Size Bathroom With Bathtub & Shower Attachment | EPC-C | Wood Floors & Floor To Ceiling Windows | Underfloor Heating, Video Entry & Residents Communal Garden | Easy Reach Of The City & A Short Walk Into Canary Wharf | Minutes To Stepney Green Station (District & H'Smith & City)