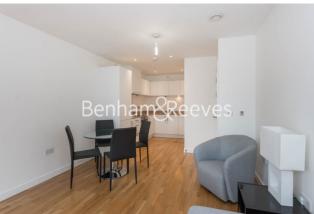

## **Property features**

Modern, Furnished One Bedroom Apartment | Bright Reception With Balcony | Luxury Fitted Kitchen With Integrated Appliances | Large Well-Equipped Double Bedroom | Family Size Bathroom With Bathtub & Shower Attachment | EPC-C | Wood Floors & Floor To Ceiling Windows | Underfloor Heating, Video Entry & Residents Communal Garden | Easy Reach Of The City & A Short Walk Into Canary Wharf | Minutes To Stepney Green Station (District & H'Smith & City)