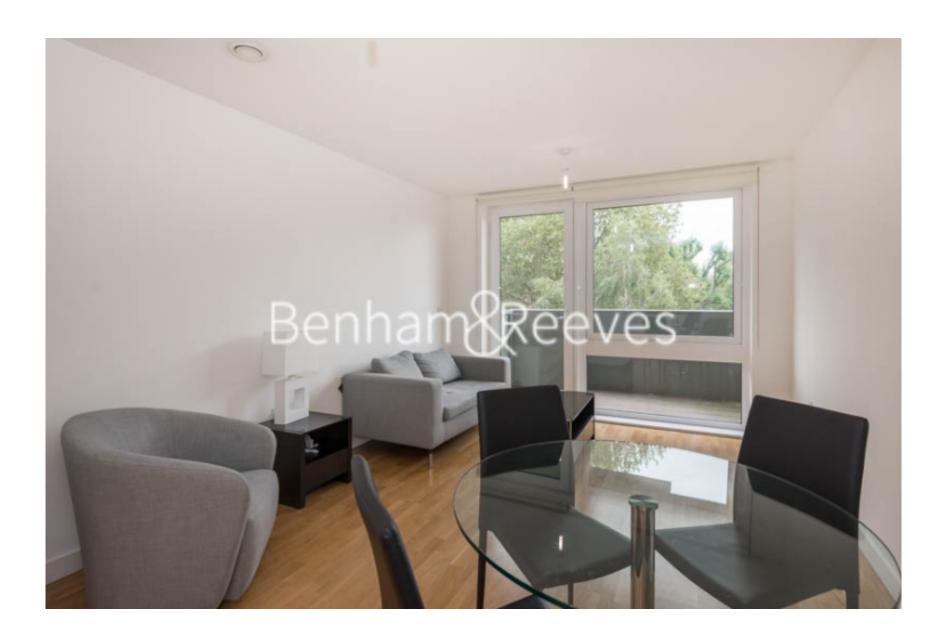

## **Property features**

Modern, Furnished One Bedroom Apartment | Bright Reception With Balcony | Luxury Fitted Kitchen With Integrated Appliances | Large Well-Equipped Double Bedroom | Family Size Bathroom With Bathtub & Shower Attachment | EPC-C | Wood Floors & Floor To Ceiling Windows | Underfloor Heating, Video Entry & Residents Communal Garden | Easy Reach Of The City & A Short Walk Into Canary Wharf | Minutes To Stepney Green Station (District & H'Smith & City)