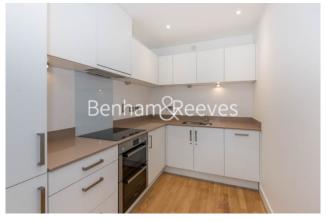

## **Property features**

Modern, Furnished One Bedroom Apartment | Bright Reception With Balcony | Luxury Fitted Kitchen With Integrated Appliances | Large Well-Equipped Double Bedroom | Family Size Bathroom With Bathtub & Shower Attachment | EPC-C | Wood Floors & Floor To Ceiling Windows | Underfloor Heating, Video Entry & Residents Communal Garden | Easy Reach Of The City & A Short Walk Into Canary Wharf | Minutes To Stepney Green Station (District & H'Smith & City)