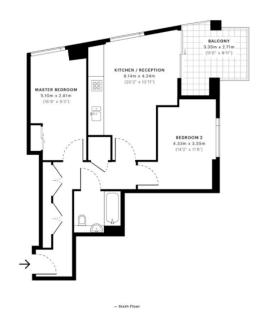

**Brick Kiln One, Station Road, SE13** 

£485 per week, £2,102 per month + fees

 ■ 2 Bedrooms
 ■ 1 Bathroom
 ■ Unfurnished

Unfurnished stylish apartment situated within a highly sought-after development in the heart of Lewisham DLR and Overground Station.

## **Property features**

Two Bedrooms | One Bathroom | Unfurnished | Available Short Term | Available Now | EPC-B | Bright open plan reception room | Private Balcony | Residents Roof Terrace | Nearby Lewisham DLR and overground station