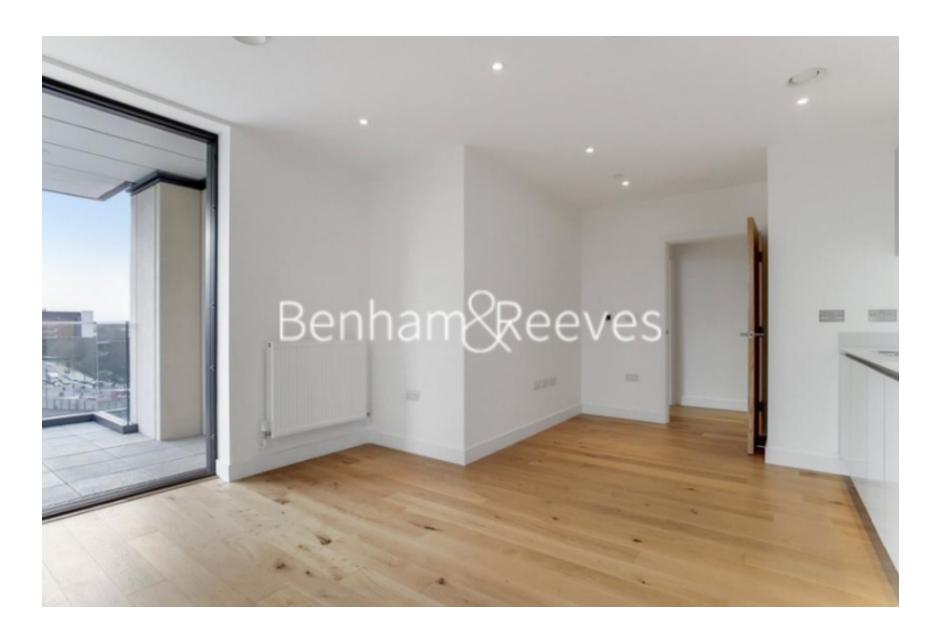

**Brick Kiln One, Station Road, SE13** 

£485 per week, £2,102 per month + fees

 ■ 2 Bedrooms
 ■ 1 Bathroom
 ■ Unfurnished

Unfurnished stylish apartment situated within a highly sought-after development in the heart of Lewisham DLR and Overground Station.

## **Property features**

Two Bedrooms | One Bathroom | Unfurnished | Available Short Term | Available Now | EPC-B | Bright open plan reception room | Private Balcony | Residents Roof Terrace | Nearby Lewisham DLR and overground station