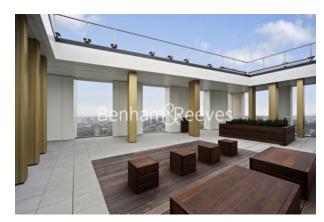

**Brick Kiln One, Station Road, SE13** 

£485 per week, £2,102 per month + fees

 ■ 2 Bedrooms
 ■ 1 Bathroom
 ■ Unfurnished

Unfurnished stylish apartment situated within a highly sought-after development in the heart of Lewisham DLR and Overground Station.

## **Property features**

Two Bedrooms | One Bathroom | Unfurnished | Available Short Term | Available Now | EPC-B | Bright open plan reception room | Private Balcony | Residents Roof Terrace | Nearby Lewisham DLR and overground station