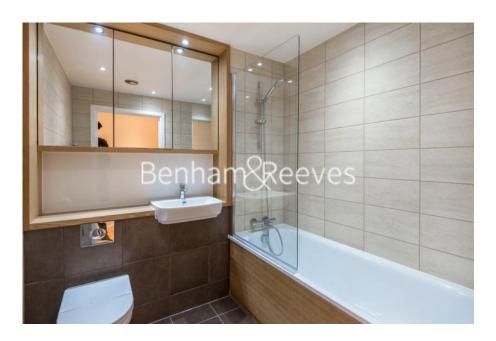

### **Property features**

2 double bedroom with in- built wardrobes | Two Bathrooms | Open plan reception/ kitten space | Floor to ceiling windows for maxium natural light | Private balcony | EPC-B | 771 Sq Ft / 71 Sq m | Stunning 11th floor views | Communal roof terrace | Moments from lewisham DLR