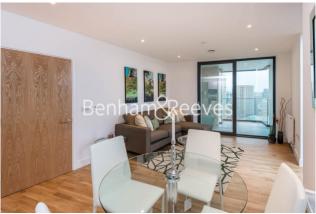

# ■ 2 Bedrooms □ 2 Bathrooms □ Furnished

A Modern 11th floor apartment situated a sought-after development, with communal roof terrace offering stunning panoramic views. in Lewisham. Lewisham DLR and train station nearby offers good connectivity to the City and Canary Wharf.

### **Property features**

2 double bedroom with in- built wardrobes | Two Bathrooms | Open plan reception/ kitten space | Floor to ceiling windows for maxium natural light | Private balcony | EPC-B | 771 Sq Ft / 71 Sq m | Stunning 11th floor views | Communal roof terrace | Moments from lewisham DLR