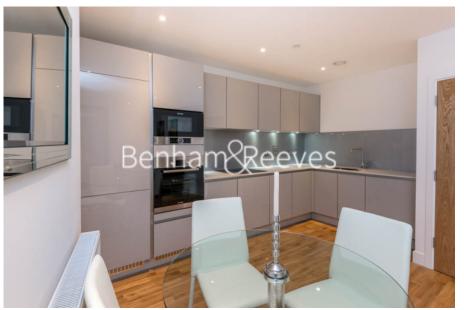

### **Property features**

2 double bedroom with in- built wardrobes | Two Bathrooms | Open plan reception/ kitten space | Floor to ceiling windows for maxium natural light | Private balcony | EPC-B | 771 Sq Ft / 71 Sq m | Stunning 11th floor views | Communal roof terrace | Moments from lewisham DLR