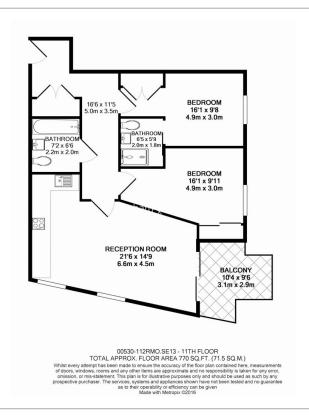

# ■ 2 Bedrooms □ 2 Bathrooms □ Furnished

A Modern 11th floor apartment situated a sought-after development, with communal roof terrace offering stunning panoramic views. in Lewisham. Lewisham DLR and train station nearby offers good connectivity to the City and Canary Wharf.

### **Property features**

2 double bedroom with in- built wardrobes | Two Bathrooms | Open plan reception/ kitten space | Floor to ceiling windows for maxium natural light | Private balcony | EPC-B | 771 Sq Ft / 71 Sq m | Stunning 11th floor views | Communal roof terrace | Moments from lewisham DLR