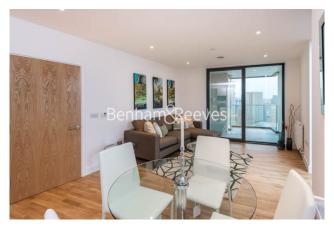

# ■ 2 Bedrooms □ 2 Bathrooms □ Furnished

A Modern 11th floor apartment situated a sought-after development, with communal roof terrace offering stunning panoramic views. in Lewisham. Lewisham DLR and train station nearby offers good connectivity to the City and Canary Wharf.

### **Property features**

2 double bedroom with in- built wardrobes | Two Bathrooms | Open plan reception/ kitten space | Floor to ceiling windows for maxium natural light | Private balcony | EPC-B | 771 Sq Ft / 71 Sq m | Stunning 11th floor views | Communal roof terrace | Moments from lewisham DLR