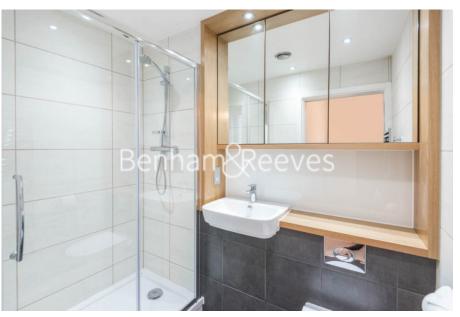

### **Property features**

2 double bedroom with in- built wardrobes | Two Bathrooms | Open plan reception/ kitten space | Floor to ceiling windows for maxium natural light | Private balcony | EPC-B | 771 Sq Ft / 71 Sq m | Stunning 11th floor views | Communal roof terrace | Moments from lewisham DLR