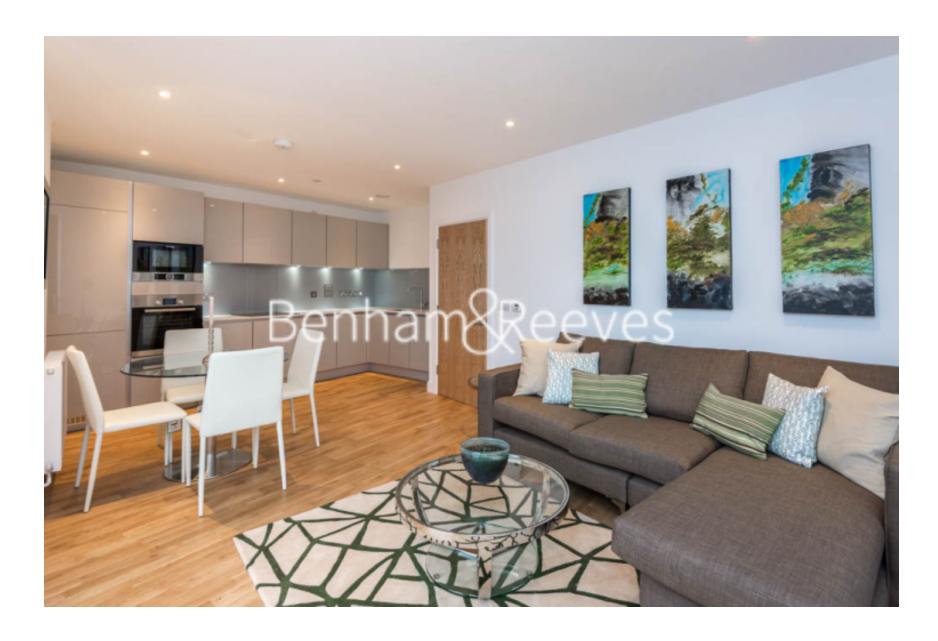

# ■ 2 Bedrooms □ 2 Bathrooms □ Furnished

A Modern 11th floor apartment situated a sought-after development, with communal roof terrace offering stunning panoramic views. in Lewisham. Lewisham DLR and train station nearby offers good connectivity to the City and Canary Wharf.

### **Property features**

2 double bedroom with in- built wardrobes | Two Bathrooms | Open plan reception/ kitten space | Floor to ceiling windows for maxium natural light | Private balcony | EPC-B | 771 Sq Ft / 71 Sq m | Stunning 11th floor views | Communal roof terrace | Moments from lewisham DLR