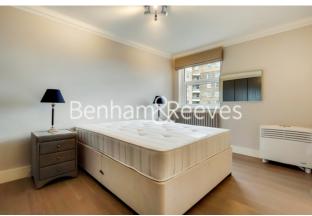

## ➡ 3 Bedrooms ➡ 2 Bathrooms ➡ Furnished/UnFurnished

A well-presented large apartment set in a portered block in St John's Wood, featuring contemporary furnishings throughout. Within easy access of Swiss Cottage and St Johns Wood stations (Jubilee Line).

### **Property features**

Modern apartment | Large reception room | Double bedrooms | Ample storage | En-suite | EPC-C | Bespoke interior | Fitted Open Plan Kitchen | Porter | Nearby Jubilee Line Tube station