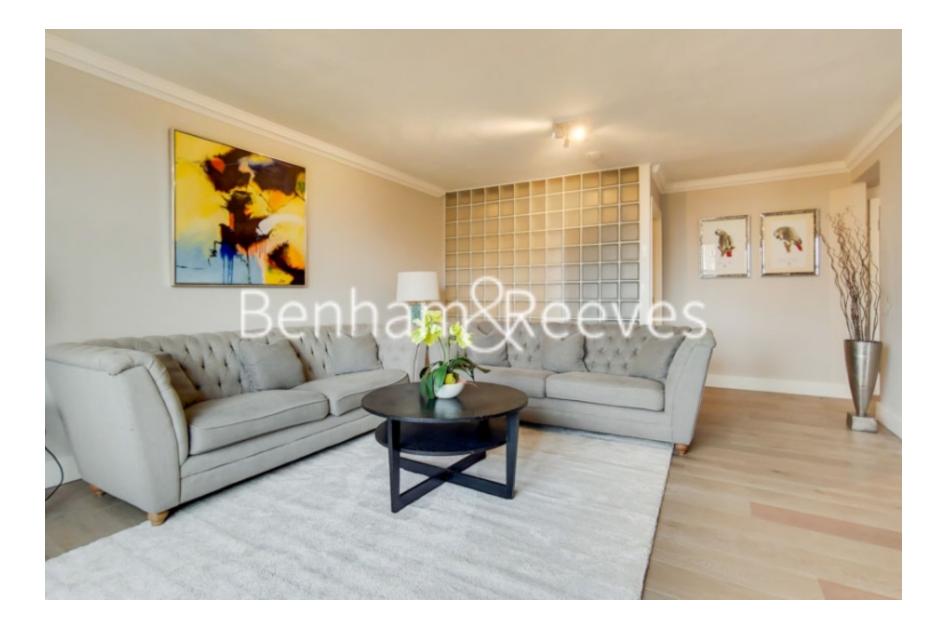

## ➡ 3 Bedrooms ➡ 2 Bathrooms ➡ Furnished/UnFurnished

A well-presented large apartment set in a portered block in St John's Wood, featuring contemporary furnishings throughout. Within easy access of Swiss Cottage and St Johns Wood stations (Jubilee Line).

### **Property features**

Modern apartment | Large reception room | Double bedrooms | Ample storage | En-suite | EPC-C | Bespoke interior | Fitted Open Plan Kitchen | Porter | Nearby Jubilee Line Tube station