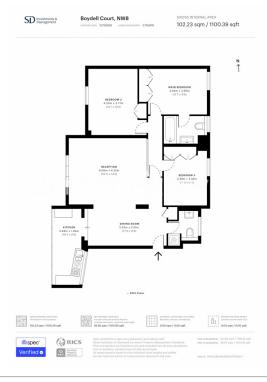

## ➡ 3 Bedrooms ➡ 2 Bathrooms ➡ Furnished/UnFurnished

A well-presented large apartment set in a portered block in St John's Wood, featuring contemporary furnishings throughout. Within easy access of Swiss Cottage and St Johns Wood stations (Jubilee Line).

### **Property features**

Modern apartment | Large reception room | Double bedrooms | Ample storage | En-suite | EPC-C | Bespoke interior | Fitted Open Plan Kitchen | Porter | Nearby Jubilee Line Tube station