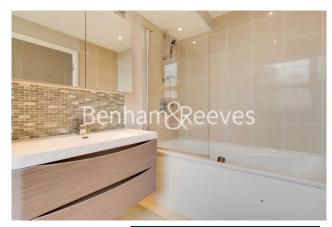

## ➡ 3 Bedrooms ➡ 2 Bathrooms ➡ Furnished/UnFurnished

A well-presented large apartment set in a portered block in St John's Wood, featuring contemporary furnishings throughout. Within easy access of Swiss Cottage and St Johns Wood stations (Jubilee Line).

### **Property features**

Modern apartment | Large reception room | Double bedrooms | Ample storage | En-suite | EPC-C | Bespoke interior | Fitted Open Plan Kitchen | Porter | Nearby Jubilee Line Tube station