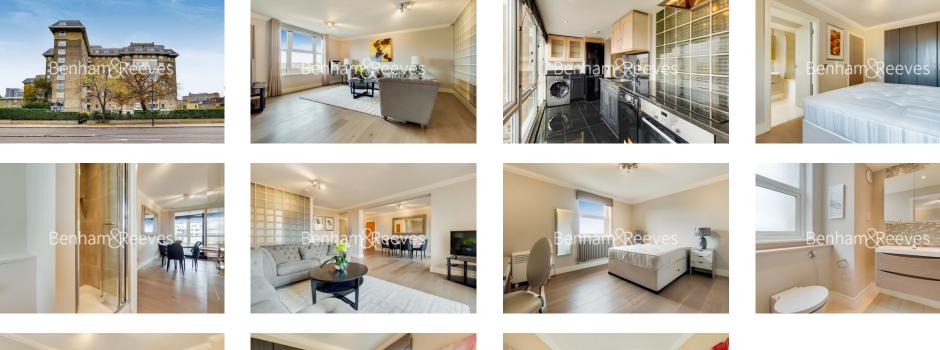

## Boydell Court, St. Johns Wood Park, NW8

£1,300 per week, £5,633 per month + fees

Benham Reeves

## ➡ 3 Bedrooms ➡ 2 Bathrooms ➡ Furnished/UnFurnished

A well-presented large apartment set in a portered block in St John's Wood, featuring contemporary furnishings throughout. Within easy access of Swiss Cottage and St Johns Wood stations (Jubilee Line).

### **Property features**

Modern apartment | Large reception room | Double bedrooms | Ample storage | En-suite | EPC-C | Bespoke interior | Fitted Open Plan Kitchen | Porter | Nearby Jubilee Line Tube station