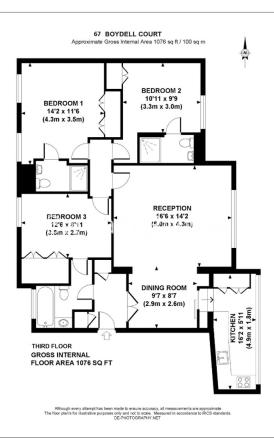

**Boydell Court, St. Johns Wood Park, NW8** 

£1,200 per week, £5,200 per month + fees

■ 3 Bedrooms ■ 3 Bathrooms ■ Furnished

An immaculate, 4th floor air-conditioned duplex apartment offering interior designed luxury living and comfort to the highest of standards. Located close to the grounds of Primrose Hill and Swiss Cottage Underground (Jubilee Line).

## **Property features**

An Exceptional Apartment in a Premier Portered Building | 3 Bedrooms, 1 large Reception Room, 3 Bathrooms | Guest WC, Utility Room | Storage | Parking | EPC-TBC | Stunning Views over London | Wooden Flooring | 24-Hour Porter | Located in St Johns Wood, Close to High Street & **Underground** 