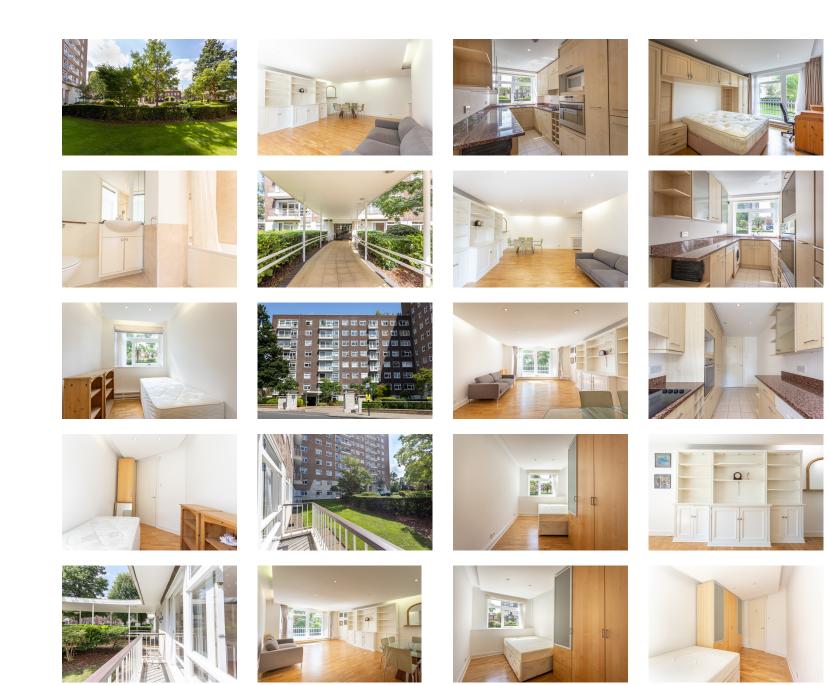

## St. John's Wood Park, St. John's Wood, NW8

£692 per week, £3,000 per month + fees

## 🛋 3 Bedrooms 🛛 🛱 2 Bathrooms 🖉 Furnished

A spacious ground floor apartment situated in a popular period building close to the amenities of St John's Wood. The property is ideally located close to several transport links including St John's Wood and Swiss Cottage underground stations.

### **Property features**

3 Bedrooms | 2 Bathrooms | Reception | Furnished/Unfurnished | Fitted Kitchen | EPC-C | 817 Sq Ft | Communal Gardens | 24 Hours Oorter | St Johns Wood & Swiss Cottage Tube Stations