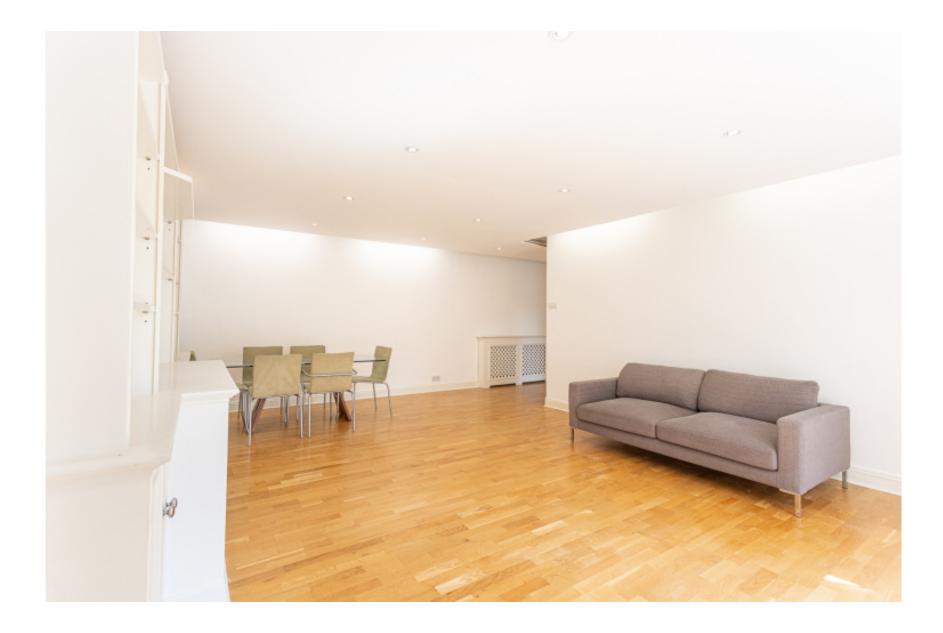

## 🛋 3 Bedrooms 🛛 🛱 2 Bathrooms 🖉 Furnished

A spacious ground floor apartment situated in a popular period building close to the amenities of St John's Wood. The property is ideally located close to several transport links including St John's Wood and Swiss Cottage underground stations.

### **Property features**

3 Bedrooms | 2 Bathrooms | Reception | Furnished/Unfurnished | Fitted Kitchen | EPC-C | 817 Sq Ft | Communal Gardens | 24 Hours Oorter | St Johns Wood & Swiss Cottage Tube Stations