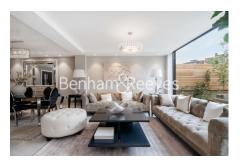

# 

Stylish modern home set over three floors with private garden, secure offstreet parking situated within a desirable gated development on the border of St John's Wood. Perfectly located moments from Swiss Cottage Station (0.2 miles) St John's Wood Station (0.4 miles) and The American School.

### **Property features**

Private Garden with Garden Room | Large double reception | Contemporary finish | Off Street Parking | Open Plan Kitchen | EPC-E | 24 Hour Porters/Security | Extra Study | Furnished or unfurnished | Close To Jubilee Line Station