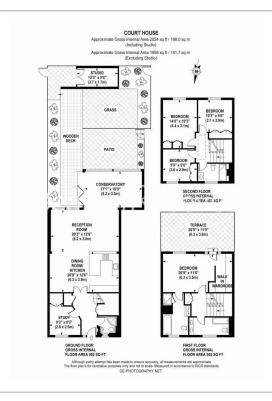

# 

Stylish modern home set over three floors with private garden, secure offstreet parking situated within a desirable gated development on the border of St John's Wood. Perfectly located moments from Swiss Cottage Station (0.2 miles) St John's Wood Station (0.4 miles) and The American School.

### **Property features**

Private Garden with Garden Room | Large double reception | Contemporary finish | Off Street Parking | Open Plan Kitchen | EPC-E | 24 Hour Porters/Security | Extra Study | Furnished or unfurnished | Close To Jubilee Line Station