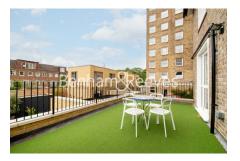

### **Property features**

Private Garden with Garden Room | Large double reception | Contemporary finish | Off Street Parking | Open Plan Kitchen | EPC-E | 24 Hour Porters/Security | Extra Study | Furnished or unfurnished | Close To Jubilee Line Station