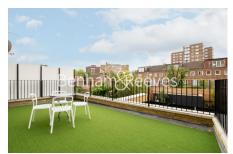

# 

Stylish modern home set over three floors with private garden, secure offstreet parking situated within a desirable gated development on the border of St John's Wood. Perfectly located moments from Swiss Cottage Station (0.2 miles) St John's Wood Station (0.4 miles) and The American School.

### **Property features**

Private Garden with Garden Room | Large double reception | Contemporary finish | Off Street Parking | Open Plan Kitchen | EPC-E | 24 Hour Porters/Security | Extra Study | Furnished or unfurnished | Close To Jubilee Line Station