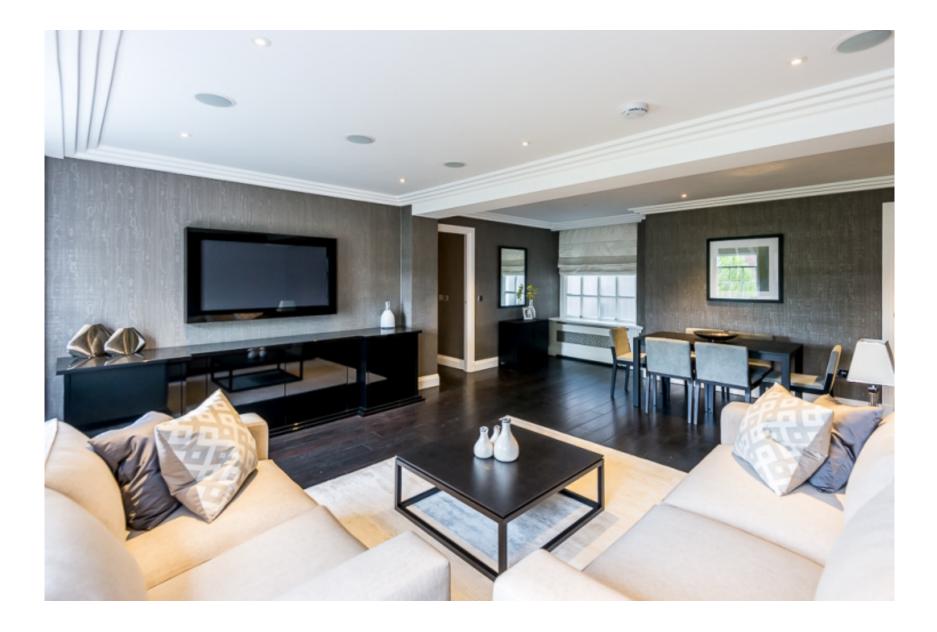

## ➡ 2 Bedrooms ➡ 2 Bathrooms ➡ Furnished/UnFurnished

A stylish two bedroom apartment set on Abbey Road, the famous London road known for the iconic Beatles album cover and the Abbey Road studios. The property is tastefully presented with contemporary décor and is conveniently positioned within walking distance of the amenities of St. John's Wood and Maida Vale.

### **Property features**

2 Bedrooms | 2 Bathrooms | Reception | Furnished | Fitted Kitchen | EPC-C | Modern Decor | Close to Regent's Park | Nearby St John's Wood Tube Station

For more information about this property, please call our Hyde Park branch on