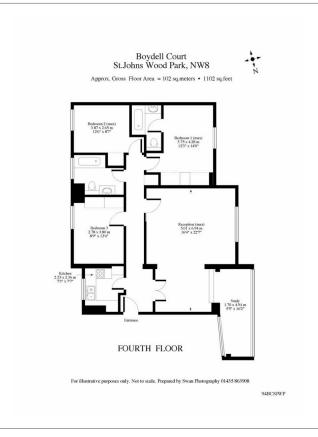

## ■ 3 Bedrooms ■ 3 Bathrooms ■ Furnished

An elegant large first floor apartment set in a well-maintained purpose-built block, with off street parking and excellent porterage, located in the prestigious St John's Wood. The property is ideally situated close to Swiss Cottage station (Jubilee Line).

### **Property features**

3 Bedrooms | 3 Bathrooms | Reception Room | Furnished | Fitted Kitchen | EPC-E | Gated Development , Interior Design | 24 Hour Concierge | Nearby Swiss Cottage (Jubliee Line)Station