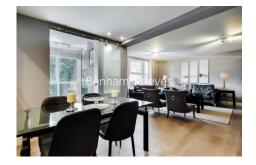

## ■ 3 Bedrooms ■ 3 Bathrooms ■ Furnished

An elegant large first floor apartment set in a well-maintained purpose-built block, with off street parking and excellent porterage, located in the prestigious St John's Wood. The property is ideally situated close to Swiss Cottage station (Jubilee Line).

### **Property features**

3 Bedrooms | 3 Bathrooms | Reception Room | Furnished | Fitted Kitchen | EPC-E | Gated Development , Interior Design | 24 Hour Concierge | Nearby Swiss Cottage (Jubliee Line)Station