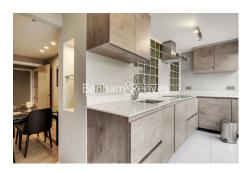

## ■ 3 Bedrooms ■ 3 Bathrooms ■ Furnished

An elegant large first floor apartment set in a well-maintained purpose-built block, with off street parking and excellent porterage, located in the prestigious St John's Wood. The property is ideally situated close to Swiss Cottage station (Jubilee Line).

### **Property features**

3 Bedrooms | 3 Bathrooms | Reception Room | Furnished | Fitted Kitchen | EPC-E | Gated Development , Interior Design | 24 Hour Concierge | Nearby Swiss Cottage (Jubliee Line)Station