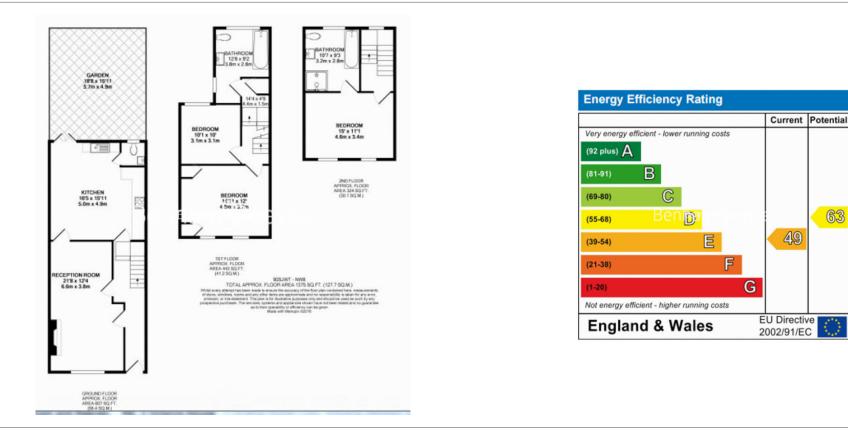

### **Property features**

3 Bedrooms | 2 Bathrooms | Double Reception | Unfurnished | Fitted Kitchen | EPC-E | Guest Cloakroom | Private Garden | Nearby St John's Wood Tube Station

For more information about this property, please call our Hampstead branch on