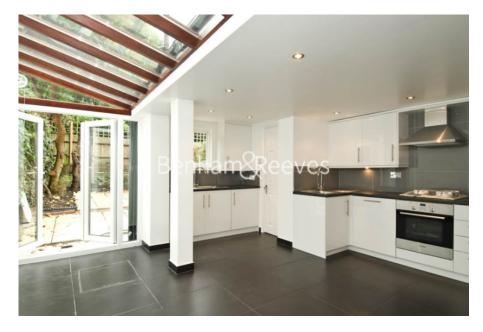

## 🛋 3 Bedrooms 🛛 🛱 2 Bathrooms 🕮 Unfurnished

An impressive family size terrace, with private garden and conservatory, house situated in NW8. Located near to Regent's Park and Lord's Cricket Ground, and a short walk from St. John's Wood Tube station (Jubilee Line).

### **Property features**

3 Bedrooms | 2 Bathrooms | Double Reception | Unfurnished | Fitted Kitchen | EPC-E | Guest Cloakroom | Private Garden | Nearby St John's Wood Tube Station

For more information about this property, please call our Hampstead branch on