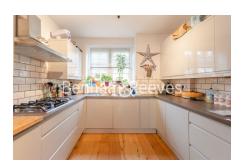

## **Property features**

Three sizeable bedrooms | Set within an imposing purpose built block | Private rear garden | Large reception room | Wood floors | EPC-TBC | Smart delux kitchen | Ample storage | Utility room | Walking distance to St John's wood station and Regents park