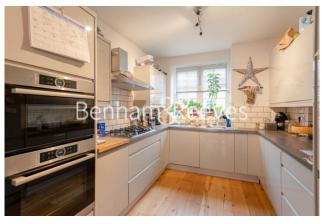

## **Property features**

Three sizeable bedrooms | Set within an imposing purpose built block | Private rear garden | Large reception room | Wood floors | EPC-TBC | Smart delux kitchen | Ample storage | Utility room | Walking distance to St John's wood station and Regents park