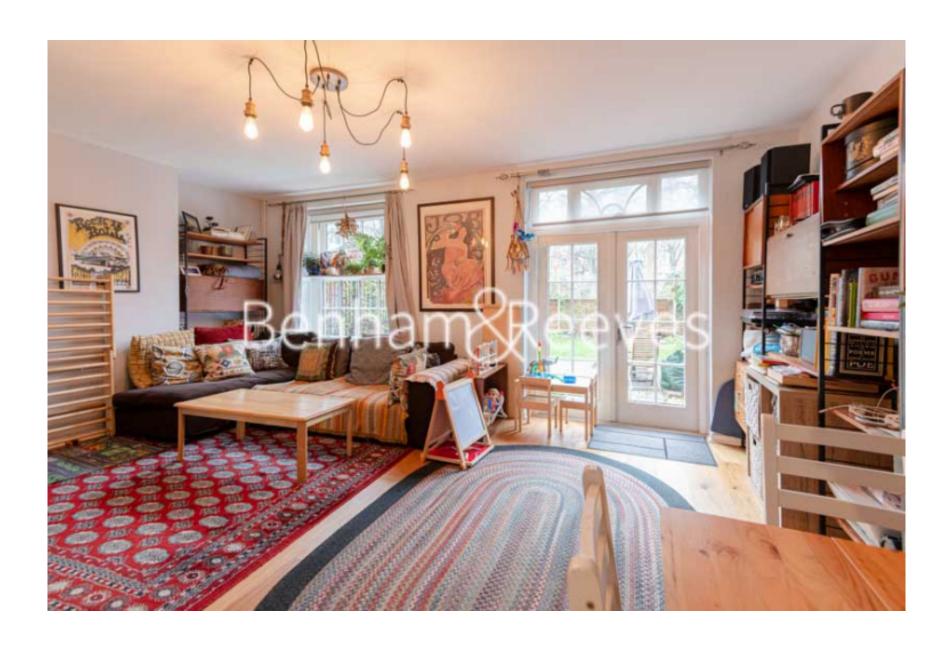

**Charlbert street, St john wood, NW8** 

£750 per week, £3,250 per mont $\bar{h}$  + fees

■ 3 Bedrooms □ 2 Bathrooms □ Unfurnished

A large well-proportioned split-level garden flat situated close to amenities of St John's Wood, the property is a stone throw away from St John's Wood Station and Regent's park.

## **Property features**

Three sizeable bedrooms | Set within an imposing purpose built block | Private rear garden | Large reception room | Wood floors | EPC-TBC | Smart delux kitchen | Ample storage | Utility room | Walking distance to St John's wood station and Regents park