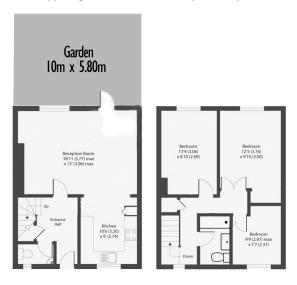

## Approx gross internal area: 900sq/ft - 83sq/m

variate every attempt tass own makes to value in executacy of the risk operator cannot need, interestination of doors, windows, comiss and any other items are approximate and no responsibility is taken for any error omission, or mis-statement. This plan is for illustrative purposes only and should be used as such by any prospective purchaser. The services, systems and appliances shown have to been tested and no guarante as to their operability or efficiency can be given Marke with Methods (2016).

Marke with Methods (2016).