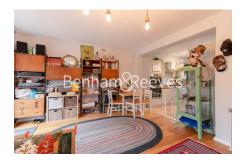

## **Property features**

Three sizeable bedrooms | Set within an imposing purpose built block | Private rear garden | Large reception room | Wood floors | EPC-TBC | Smart delux kitchen | Ample storage | Utility room | Walking distance to St John's wood station and Regents park