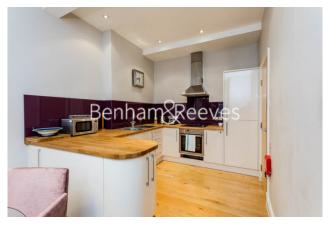

## **Property features**

Fully Equipped 2 Bedroom Apartment | Large Reception with Work Office / Study Space | Fitted Semi Open Plan Kitchen with Integrated Appliances | Well Equipped Bedroom | Bespoke Shower Wet Room | EPC-C | Wood Floors, High Ceilings and Large Windows | Warehouse Conversion | Short Walk To The City, Shoreditch & Brick Lane | Moments From Liverpool Street Station