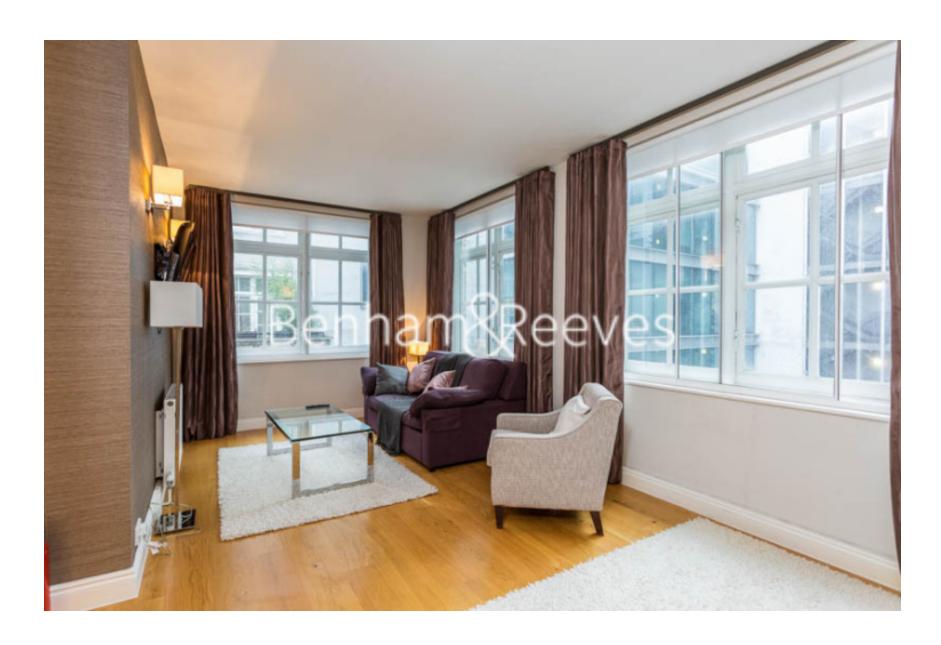

**Strype Street, Spitalfields, E1** 

£670 per week, £2,903 per month + fees

■ 2 Bedrooms ■ 1 Bathroom ■ Furnished

Fully equipped apartment within a warehouse conversion situated on the City borders of Spitalfields. Located seconds from Bishopsgate, Liverpool Street station and a short walk to Shoreditch and Brick Lane.

## **Property features**

Fully Equipped 2 Bedroom Apartment | Large Reception with Work Office / Study Space | Fitted Semi Open Plan Kitchen with Integrated Appliances | Well Equipped Bedroom | Bespoke Shower Wet Room | EPC-C | Wood Floors, High Ceilings and Large Windows | Warehouse Conversion | Short Walk To The City, Shoreditch & Brick Lane | Moments From Liverpool Street Station