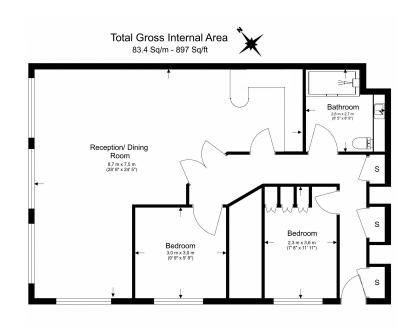

## Strype Street, Spitalfields, E1

£670 per week, £2,903 per month + fees

Floor Plan measurements are approximate and are for illustrative purposes only. While we do not doubt the floor plans accuracy, we make no guarantee, warranty or representation as to the accuracy and completeness of the floor plan.