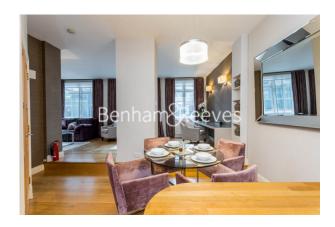

**Strype Street, Spitalfields, E1** 

£670 per week, £2,903 per month + fees

■ 2 Bedrooms ■ 1 Bathroom ■ Furnished

Fully equipped apartment within a warehouse conversion situated on the City borders of Spitalfields. Located seconds from Bishopsgate, Liverpool Street station and a short walk to Shoreditch and Brick Lane.

## **Property features**

Fully Equipped 2 Bedroom Apartment | Large Reception with Work Office / Study Space | Fitted Semi Open Plan Kitchen with Integrated Appliances | Well Equipped Bedroom | Bespoke Shower Wet Room | EPC-C | Wood Floors, High Ceilings and Large Windows | Warehouse Conversion | Short Walk To The City, Shoreditch & Brick Lane | Moments From Liverpool Street Station