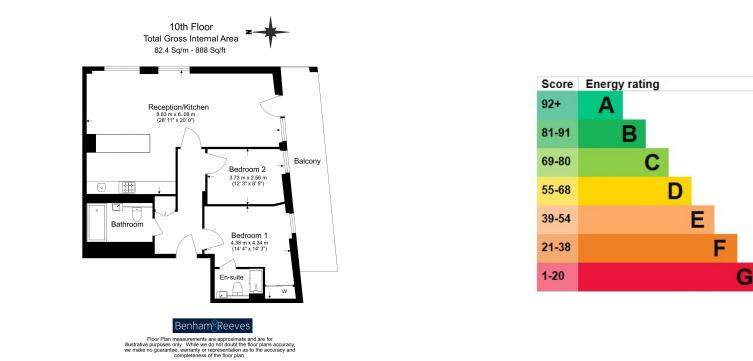

### **Property features**

2 Double Bedroom with Built-in Wardrobes | Luxury Bathrooms Features with High Quality Designs | Fully Fitted Open Plan Kitchen with Well Know Appliances | 24 Hour Concierge with High Standard Service and Security | Abundance of Storage | EPC-B | Unfurnished /LED Spotlights /Sizable Private Balcony | Air Ventilation / Underfloor Heating / Air Conditioning | Close to Local Amenities | Nearby Hammersmith Underground Station

## **Glenthorne Road, Sovereign Court, W6**

£854 per week, £3,700 per month + fees

www.benhams.com

Current Potential

78 C

78 C