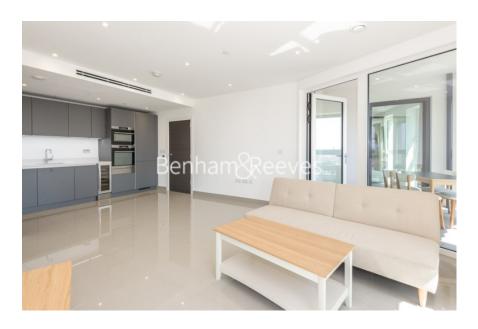

## **Property features**

High Floor, 581 Sq Ft, 1 Bedroom Apartment | Open Plan Reception with Winter Garden & Captivating Views | Large Fitted Kitchen with Integrated Appliances | Bespoke Bathroom | Large, Well Equipped Double Bedroom | EPC-B | Air Conditioning, Underfloor Heating & Video Entry | Porcelain Floors, Carpeted Bedroom & Floor to Ceiling Window | Walking Distance to The City, The Southbank, Borough Market | Close to Elephant & Castle, Borough & Southwark **Stations** 