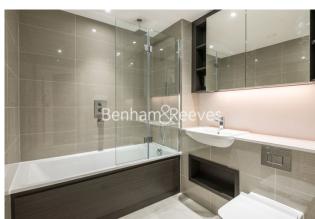

## **Property features**

High Floor, 581 Sq Ft, 1 Bedroom Apartment | Open Plan Reception with Winter Garden & Captivating Views | Large Fitted Kitchen with Integrated Appliances | Bespoke Bathroom | Large, Well Equipped Double Bedroom | EPC-B | Air Conditioning, Underfloor Heating & Video Entry | Porcelain Floors, Carpeted Bedroom & Floor to Ceiling Window | Walking Distance to The City, The Southbank, Borough Market | Close to Elephant & Castle, Borough & Southwark **Stations** 