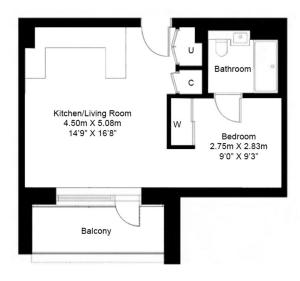

## Accolade Avenue, Southhall, UB1

£347 per week, £1,504 per month + fees

Floor Plan measurements are approximate and are for illustrative purposes only. While we do not doubt the floor plans accuracy, we make no guarantee, warranty or representation as to the accuracy and completeness of the floor plan.