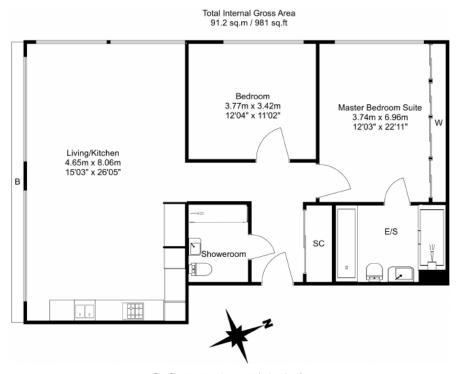

## Casson Square, Southbank Place, SE1

£1,200 per week, £5,200 per month + fees

Floor Plan measurements are approximate and are for illustrative purposes only. While we do not doubt the floor plans accuracy, we make no guarantee, warranty or representation as to the accuracy and completeness of the floor plan.