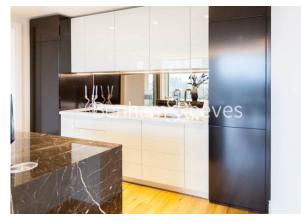

## **Property features**

Luxury Two Bedroom Apartment | Bespoke Bathroom & Ensuite Shower Room | Exceptional views of the London Eye, Jubilee Gardens | Open Plan Living Space | Furnished | EPC-B | Kitchen Integrated with Miele Appliances | 24-Hour 5\* Concierge& Security/Private Terrace | Residents Lounge, Conference room, Gym, Sauna | Waterloo Underground Station Nearby