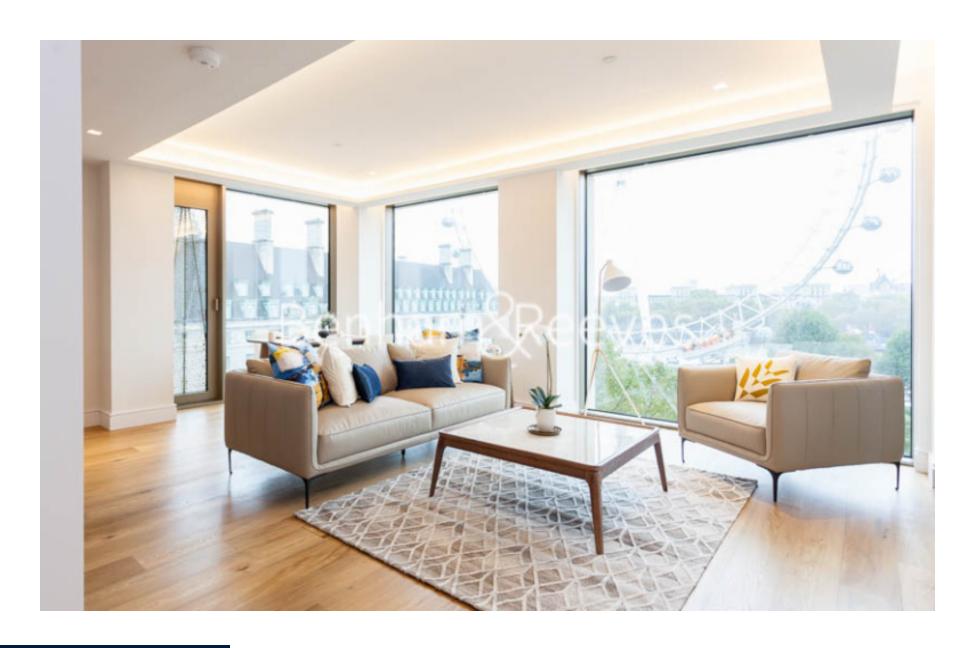

Belvedere Garden, Southbank Place, SE1

£1,731 per week, £7,500 per month + fees

■ 2 Bedrooms ■ 2 Bathrooms ■ Furnished

Luxury apartment set on the 7th floor in one of London's most desirable developments - Southbank Place, boasting spectacular views over the Jubilee Gardens, The London Eye and across the River Thames to Westminster and the City of London.

## **Property features**

Luxury Two Bedroom Apartment | Bespoke Bathroom & Ensuite Shower Room | Exceptional views of the London Eye, Jubilee Gardens | Open Plan Living Space | Furnished | EPC-B | Kitchen Integrated with Miele Appliances | 24-Hour 5\* Concierge& Security/Private Terrace | Residents Lounge, Conference room, Gym, Sauna | Waterloo Underground Station Nearby