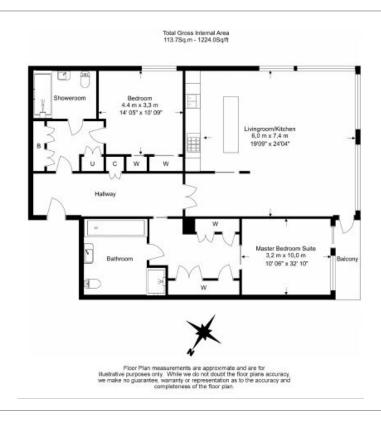

Belvedere Garden, Southbank Place, SE1

£1,731 per week, £7,500 per month + fees

■ 2 Bedrooms ■ 2 Bathrooms ■ Furnished

Luxury apartment set on the 7th floor in one of London's most desirable developments - Southbank Place, boasting spectacular views over the Jubilee Gardens, The London Eye and across the River Thames to Westminster and the City of London.

## **Property features**

Luxury Two Bedroom Apartment | Bespoke Bathroom & Ensuite Shower Room | Exceptional views of the London Eye, Jubilee Gardens | Open Plan Living Space | Furnished | EPC-B | Kitchen Integrated with Miele Appliances | 24-Hour 5\* Concierge& Security/Private Terrace | Residents Lounge, Conference room, Gym, Sauna | Waterloo Underground Station Nearby