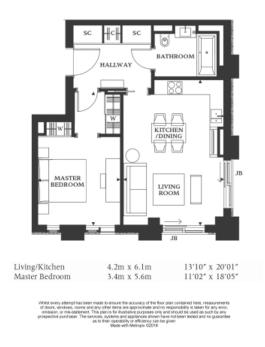

## Belvedere Road, Southbank Place, SE1

£877 per week, £3,800 per month + fees

4Th Floor Approx gross internal area: 620sq/ft - 58sq/m