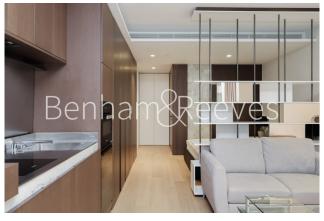

## **Property features**

Luxury Studio Apartment | Bespoke Family Size Bathroom | Fitted Kitchen | Furnished | Underfloor Heating | EPC-B | 24-Hour Concierge, Residents Gym & Swimming Pool, Spa | Floor to Ceiling Windows | Waterloo Station Nearby