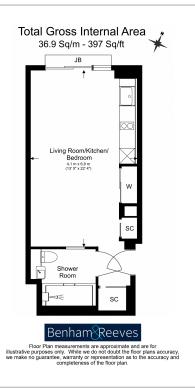

**Casson Square, Southbank Place, SE1** 

£692 per week, £3,000 per month + fees

Luxury Studio Apartment located in a desirable development with good resident facilities on the doorstep of Waterloo Station (0.2 miles) and moments from the iconic London Eye.

## **Property features**

Luxury Studio Apartment | Bespoke Family Size Bathroom | Fitted Kitchen | Furnished | Underfloor Heating | EPC-B | 24-Hour Concierge, Residents Gym & Swimming Pool, Spa | Floor to Ceiling Windows | Waterloo Station Nearby