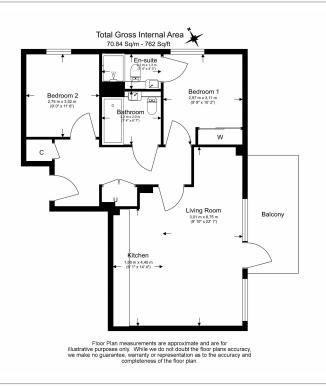

Accolade Avenue, Southall, UB1

£462 per week, £2,002 per month + fees

Spacious, stylish 4th floor apartment situated within an exciting biodiverse development in West London, a short walk from Southall Station (Zone 4).

## **Property features**

2 Bedrooms | Concierge | Gym | Cinema room | Balcony | EPC-B | Residents lounge | Wood floors | Close to fast transport connections | Nearby Southall Station

For more information about this property, please call our Southall branch on