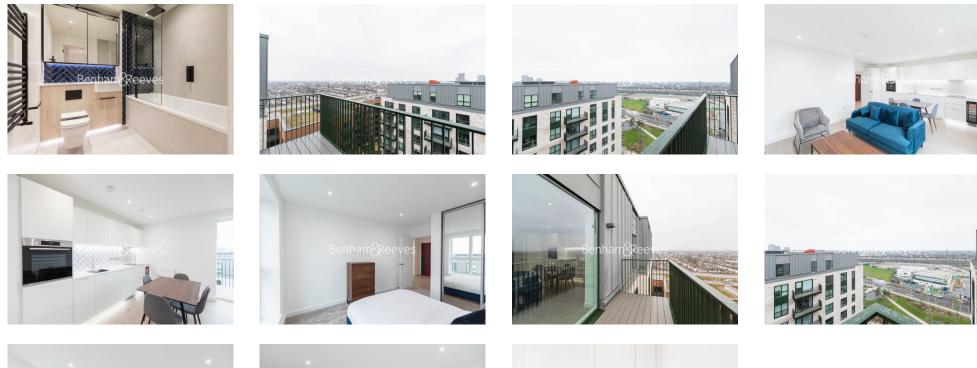

### 🛋 1 Bedroom 🖼 1 Bathroom 🕮 Furnished

This Stunning apartment, with parking, is situated within an outstanding Berkeley development on the Western fringe of London featuring great views of the surrounding landscaped gardens. Located a brief walk from Southall Station (Zone 4) which is a strategic stop on the super-fast Elizabeth Line.

### **Property features**

Underground parking | 1 Bedroom | 1 Bathroom | 24hr concierge | Balcony | EPC-B | Residents lounge | Cinema room | Wood floors | Southall British Rail Station

For more information about this property, please call our Southall branch on