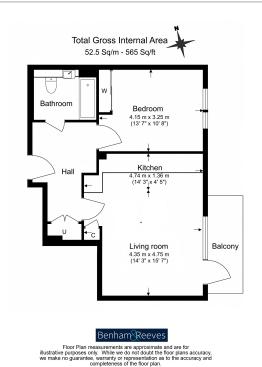

Cedrus Avenue, Southall, UB1

£381 per week, £1,651 per month + fees

□ 1 Bedroom □ 1 Bathroom □ Furnished

A stylish apartment situated within an outstanding Berkeley development on the Western fringe of London featuring great views of the surrounding landscaped gardens. Southall Station (Zone 4) is a short walk away and is a strategic stop on the new super-fast Elizabeth Line.